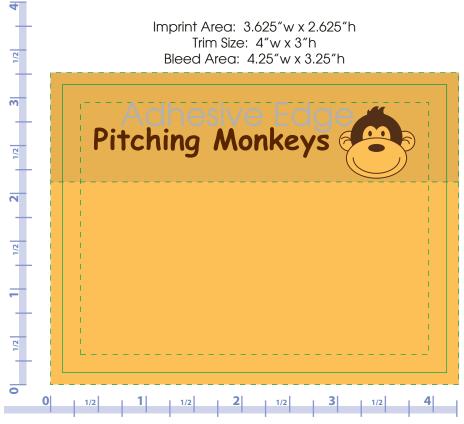

CAREFULLY REVIEW THE ARTWORK ATTACHED.

Order#: 124037

**Product:** Stick-To-Notes Adhesive Pad 25 Sheets- 4" x 3"

**Item #**: 1090-310630

Imprint Method: 4 Color Process on the Top of each sheet

PAGE 2 OF 3

RULER IS IN INCHES. VERIFY RULER ACCURACY ONCE PRINTED OUT ONTO PAPER.