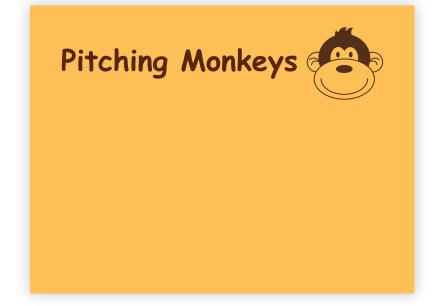

CAREFULLY REVIEW THE ARTWORK ATTACHED.

Order#: 124037

**Product:** Stick-To-Notes Adhesive Pad 25 Sheets- 4" x 3"

**Item #**: 1090-310630

Imprint Method: 4 Color Process on the Top of each sheet

PAGE 2 OF 3