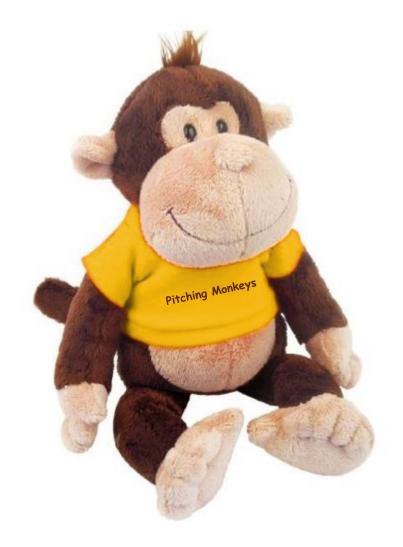

CAREFULLY REVIEW THE ARTWORK ATTACHED.

Order#: 124037

**Product:** Monkey Wild Bunch Animals - Yellow Shirt

Item #: 1039-303700

Imprint Method: Screen Print on the Shirt (Center) - Brown 4625

PAGE 1 OF 3

Actual Size of Imprint **Dotted Lines Do Not Print** 2W x 1H

Pitching Monkeys

Image Not To Size For Reference Only