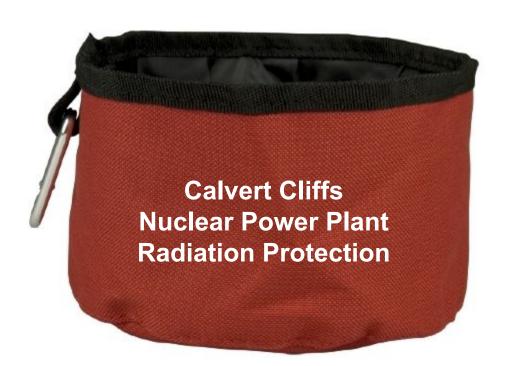

CAREFULLY REVIEW THE ARTWORK ATTACHED.

Order#: 124024

Product: Folding Dog Bowl - Red

**Item #**: 1116-305777

Imprint Method: Screen Print on the Side - White

PAGE 1 OF 2

Template Shown at 100% Border Does Not Print Imprint Area: 3 3/4" W x 1 3/4" H

NOTE: Artwork was sized to fit our imprint area. Industry standard allows 1/16" movement in any direction

# Calvert Cliffs Nuclear Power Plant Radiation Protection

Image Not To Size For Reference Only