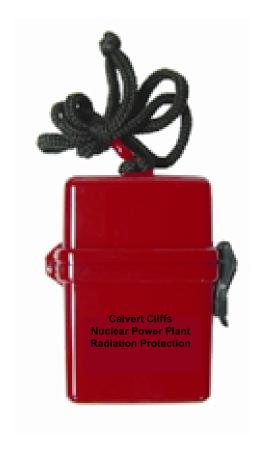

CAREFULLY REVIEW THE ARTWORK ATTACHED.

Order#: 124024

**Product:** Rectangle Beach Safe - Red

**Item #**: 1092-302373

Imprint Method: Screen Print on the First Side - Black

PAGE 2 OF 2

**Actual Size of Imprint Dotted Lines Do Not Print** 2-1/4" x 1-1/2"

Calvert Cliffs Nuclear Power Plant Radiation Protection