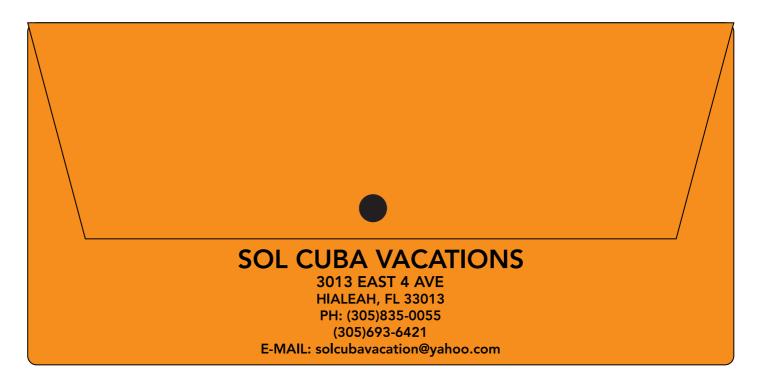

**Order#**: 124021

**Product:** Document Case - Orange - Snap Closure

Item #: 1206-103771

Imprint Method: Screen Print on the Below Flap - Black

75% of actual size

size W 3.316 in H 1.5 in