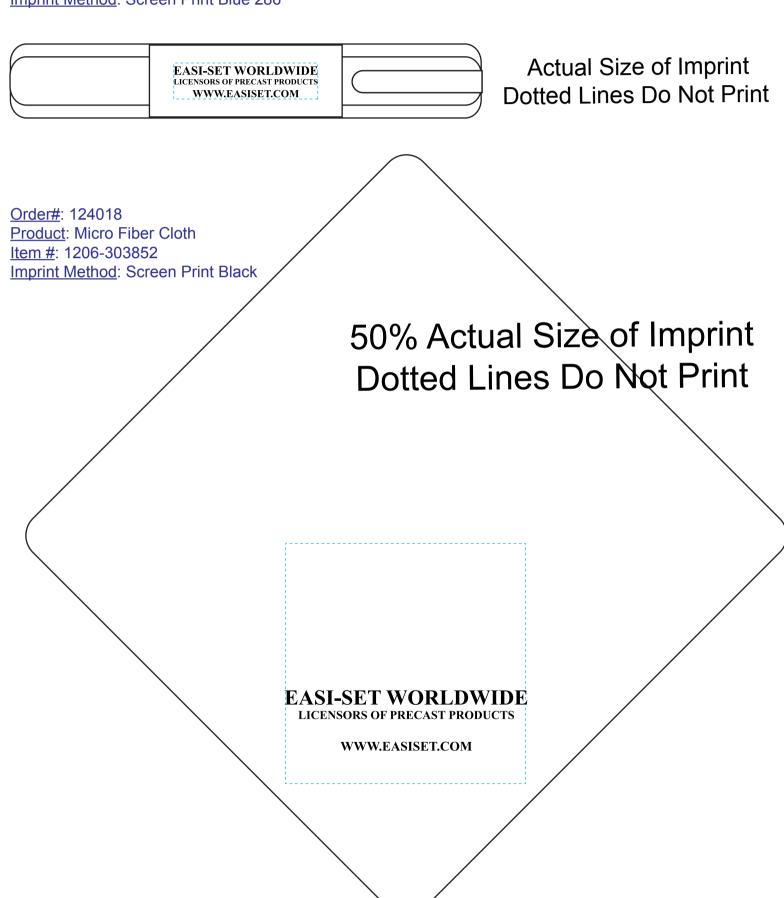

CAREFULLY REVIEW THE ARTWORK ATTACHED.

Order#: 124018

**Product**: Quick fix Screwdriver Pen

Item #: 1008-304527

Imprint Method: Screen Print Blue 286