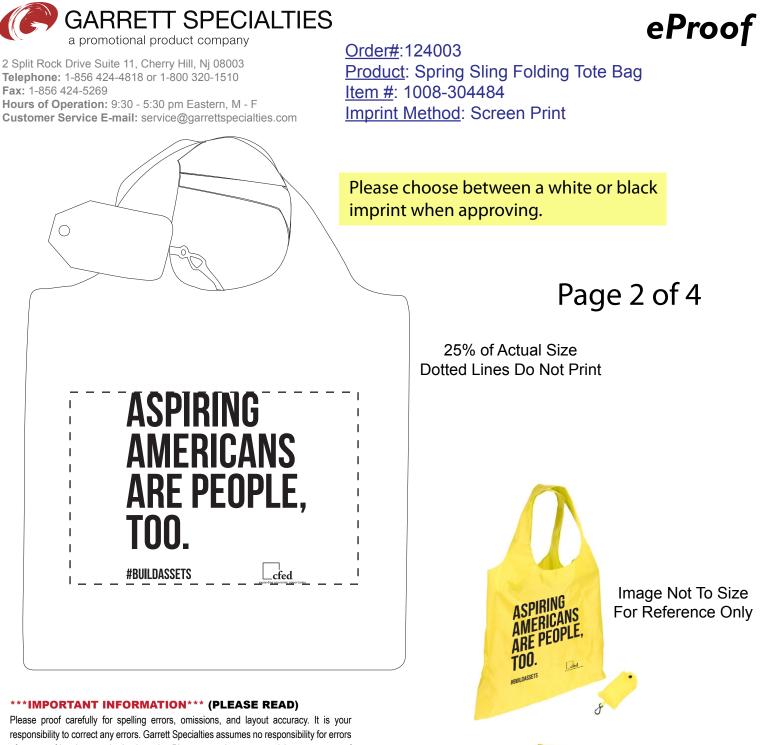

<u>Order#</u>:124003 <u>Product</u>: Spring Sling Folding Tote Bag <u>Item #</u>: 1008-304484 <u>Imprint Method</u>: Screen Print

Please choose between a white or black imprint when approving.

Please choose between a white or black imprint when approving.

## Page 3 of 4

25% of Actual Size Dotted Lines Do Not Print

#### \*\*\*IMPORTANT INFORMATION\*\*\* (PLEASE READ)

Please proof carefully for spelling errors, omissions, and layout accuracy. It is your responsibility to correct any errors. Garrett Specialties assumes no responsibility for errors after a proof has been authorized to print. Please note changes or revisions to your proof from your original instructions may cause revision in your ship date. Delays in paper proof approval also may require a change in your schedule ship dates. Occasionally, some fax machines may distort the image. Please pay close attention to numbers.