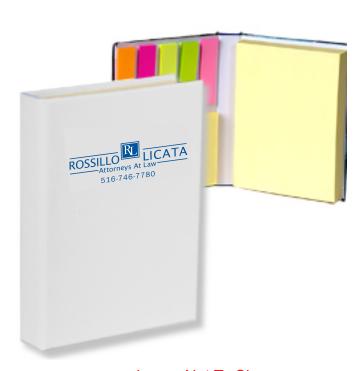

**Order#**: 123988

Product: Sticky Book - White Item #: 1097-300412

Imprint Method: Screen Print on the Front Cover - Med Blue 287

PAGE 2 OF 2

## Actual Size of Imprint Dotted Lines Do Not Print 1-7/8"w x 2-3/4"h

Image Not To Size For Reference Only