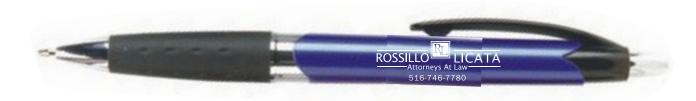

**Order#**: 123988

Product: Cubano Pen - Blue Item #: 1003-300391

Imprint Method: Pad Print on the Barrel - White

PAGE 1 OF 2

Actual Size of Imprint
Dotted Lines Do Not Print
1-5/8" x 1/2"

Image Not To Size For Reference Only