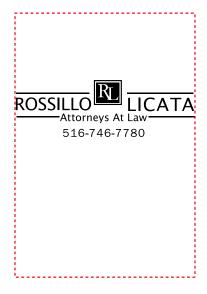

**Order#**: 123988

Product: Cubano Pen - Blue Item #: 1003-300391

Imprint Method: Pad Print on the Barrel - White

PAGE 1 OF 2

Actual Size of Imprint
Dotted Lines Do Not Print
1-5/8" x 1/2"

Image Not To Size For Reference Only