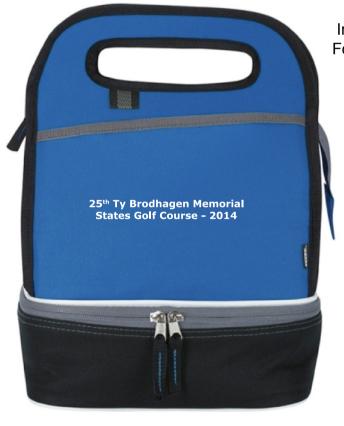

Order#: 123976

**Product**: Koozie® Duplex Lunch Kooler

<u>Item #</u>: 1086-310782

Imprint Method: Screen Print - White

**OPTION 1** 

Actual Size of Imprint
Dotted Lines Do Not Print

**OPTION 2** 

In order to meet your delivery date, here is a copy of

## 25<sup>th</sup> Ty Brodhagen Memorial States Golf Course - 2014