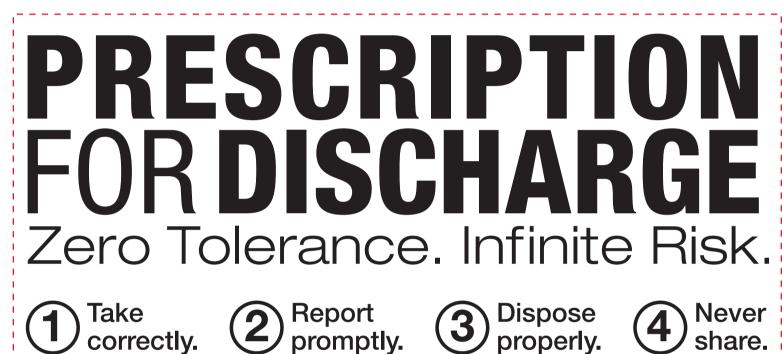

**CAREFULLY REVIEW THE ARTWORK ATTACHED.** 

Order#: 123935 Product: Eco Fresh Lite Sports Bottle 28 oz - Aqua **Item #**: 1206-105982 Imprint Method: Screen Print on the Wrap - Black

# PAGE 2 OF 2

eProof

Actual Size of Imprint Dotted Lines Do Not Print 8" x 3 3/4"

Zero Tolerance. Infinite Risk.

1 Take Correctly. Promptly. 3 Dispose property. A Never share.

Image Not To Size For Reference Only