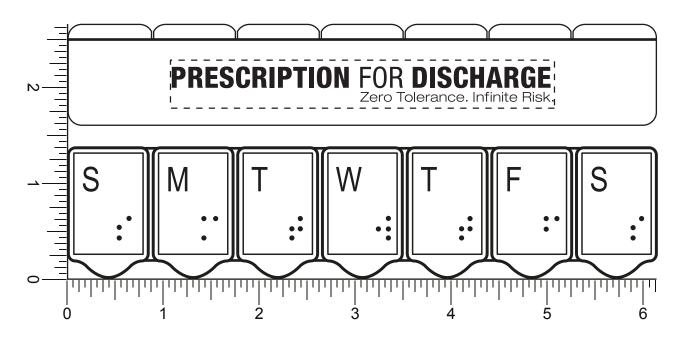

CAREFULLY REVIEW THE ARTWORK ATTACHED.

Order#: 123935 Product: 7- Day Pillcase - Translucent Blue Item #: 1116-303580 Imprint Method: Pad Print on the Front - Black

# PAGE 1 OF 2

Template Shown at 100% Border Does Not Print Imprint Area: 4" W x 1/2" H

eProof

NOTE: Artwork was sized to fit our imprint area. Industry standard allows 1/16" movement in any direction

## Days of week & Braille raised letters are NOT Stamped