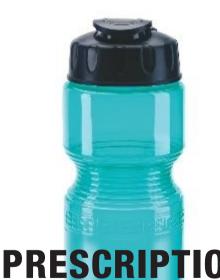

**CAREFULLY REVIEW THE ARTWORK ATTACHED.** 

Order#: 123935 Product: Eco Fresh Lite Sports Bottle 28 oz - Aqua **Item #**: 1206-105982 Imprint Method: Screen Print on the Wrap - Black

# PAGE 2 OF 2

eProof

Actual Size of Imprint Dotted Lines Do Not Print 8" x 3 3/4"

Zero Tolerance. Infinite Risk.

1 Take Correctly. Promptly. 3 Dispose property. A Never share.

Image Not To Size For Reference Only