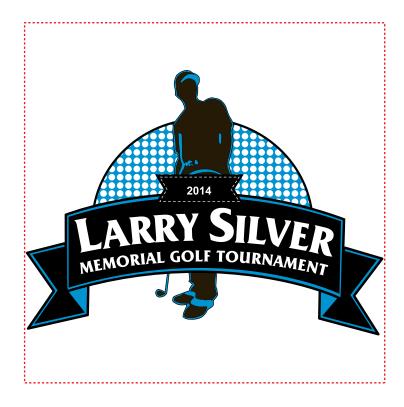

CAREFULLY REVIEW THE ARTWORK ATTACHED.

Order#: 123919

**Product:** Golfer's Pal Kit with Basic GolfTools - White

**Item #**: 1039-311783

Imprint Method: Screen Print on the Front - Black & Process Blue

PAGE 1 OF 2

Actual Size of Imprint
Dotted Lines Do Not Print
3.75W x 3.75H

Image Not To Size For Reference Only