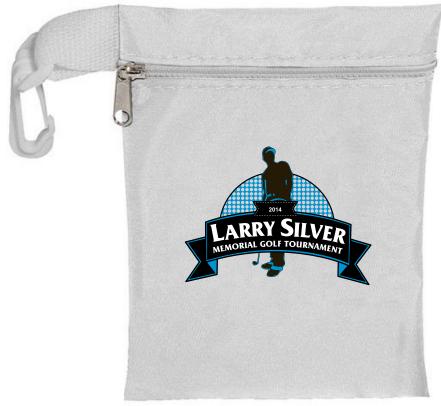

CAREFULLY REVIEW THE ARTWORK ATTACHED.

Order#: 123919

**Product:** Golfer's Pal Kit with Basic GolfTools - White

**Item #**: 1039-311783

Imprint Method: Screen Print on the Front - Black & Process Blue

PAGE 1 OF 2

Actual Size of Imprint
Dotted Lines Do Not Print
3.75W x 3.75H

Image Not To Size For Reference Only