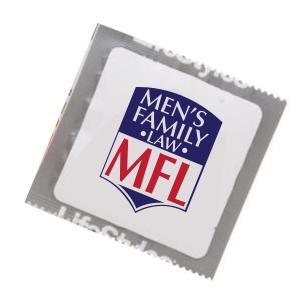

CAREFULLY REVIEW THE ARTWORK ATTACHED.

Order#: 123795

**Product:** Custom Label Condom

Item #: 1056-307553

Imprint Method: 4 Color Process on the Front

PAGE 1 OF 2

Actual Size of Imprint
Dotted Lines Do Not Print
1-7/8 X 1-7/8

Image Not To Size For Reference Only