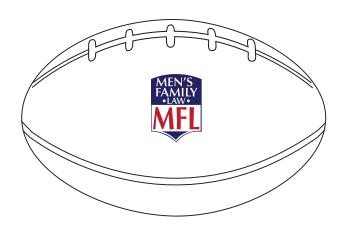

CAREFULLY REVIEW THE ARTWORK ATTACHED.

Order#: 123795

**Product:** Small Football Stress Ball - White

**Item #**: 1008-304678

Imprint Method: Pad Print on the Top Panel 1 - Red 485 & Royal Blue 2748

PAGE 2 OF 2

Actual Size of Imprint
Dotted Lines Do Not Print
1.5" x 0.75"