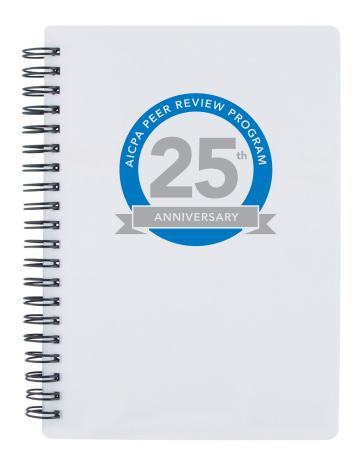

CAREFULLY REVIEW THE ARTWORK ATTACHED.

**Order#**: 123772

Product: Pocket Buddy Notebook-5" x 7" - White

Item #: 1087-104191

Imprint Method: Screen Print on the Front - Blue 300 & Silver 877

PAGE 1 OF 2

**Actual Size of Imprint Dotted Lines Do Not Print** 4" H x 3" W

Image Not To Size For Reference Only