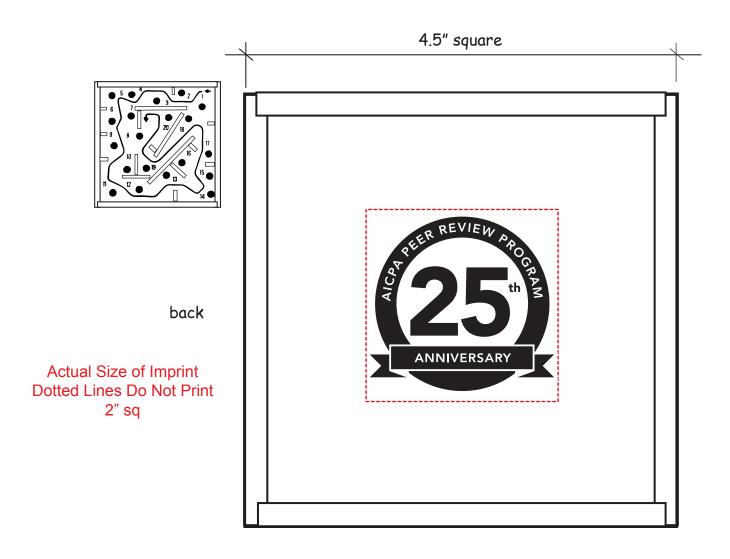

CAREFULLY REVIEW THE ARTWORK ATTACHED.

Order#: 123772

**Product:** Wooden Maze Puzzle

**Item #**: 1364-308100

Imprint Method: Screen Print on the Back - Black

PAGE 2 OF 2