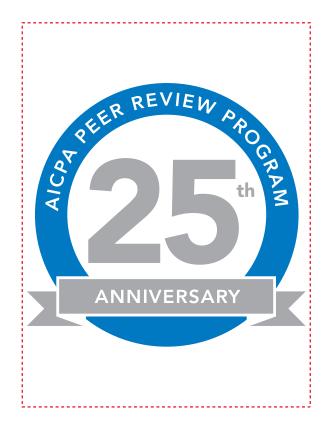

CAREFULLY REVIEW THE ARTWORK ATTACHED.

**Order#**: 123772

Product: Pocket Buddy Notebook-5" x 7" - White

Item #: 1087-104191

Imprint Method: Screen Print on the Front - Blue 300 & Silver 877

PAGE 1 OF 2

**Actual Size of Imprint Dotted Lines Do Not Print** 4" H x 3" W

Image Not To Size For Reference Only