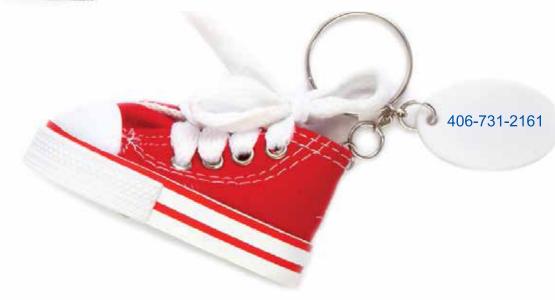

Order#: 123722

Product: Sneaker Key Chain - Assorted

Item #: 1092-306514

Imprint Method: Screen Print on the Oval Tag - Reflex Blue

PAGE 2 OF 2

Actual Size of Imprint
Dotted Lines Do Not Print
1" x 5/8"

406-731-2161

NOTE: EXTRA CHARGE WILL APPLY FOR SECOND SIDE.

all of the text in the blue ring of the circle may be illegible.

406-731-2161