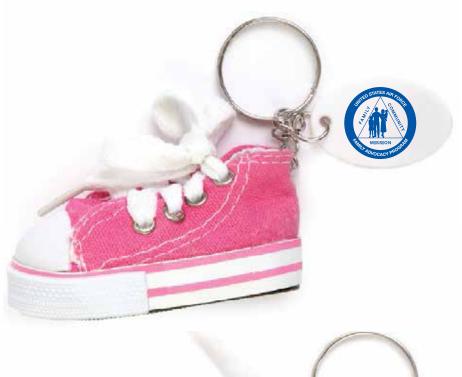

Order#: 123722

Product: Sneaker Key Chain - Assorted

Item #: 1092-306514

Imprint Method: Screen Print on the Oval Tag - Reflex Blue

PAGE 2 OF 2

Actual Size of Imprint
Dotted Lines Do Not Print
1" x 5/8"

406-731-2161

NOTE: EXTRA CHARGE WILL APPLY FOR SECOND SIDE.

all of the text in the blue ring of the circle may be illegible.

406-731-2161