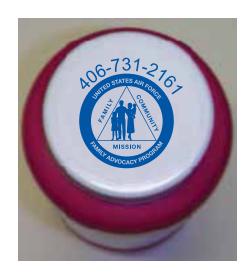

Order#: 123722

Product: Sneaker Key Chain - Assorted

Item #: 1092-306514

Imprint Method: Screen Print on the Oval Tag - Reflex Blue

PAGE 2 OF 2

Actual Size of Imprint
Dotted Lines Do Not Print
1" x 5/8"

406-731-2161

NOTE: EXTRA CHARGE WILL APPLY FOR SECOND SIDE.

all of the text in the blue ring of the circle may be illegible.

406-731-2161