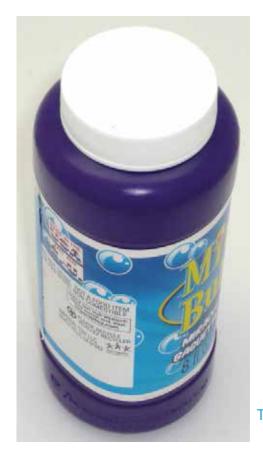

**Order#**: 123722

**Product:** Bubbles - 8oz **Item #:** 1092-305973

Imprint Method: Screen Print on the Cap - Reflex Blue

PAGE 1 OF 2

# Actual Size of Imprint Dotted Lines Do Not Print 1" diameter

### **ACTUAL SIZE**

NOTE: Text in artwork will not be legible.

## Item comes in assorted colors only