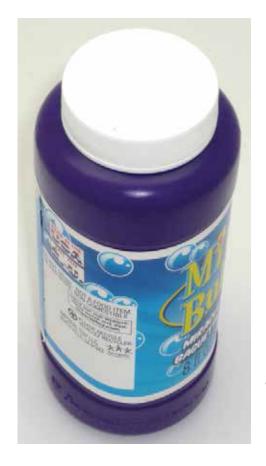

**Order#:** 123722

**Product:** Bubbles - 8oz **Item #:** 1092-305973

Imprint Method: Screen Print on the Cap - Reflex Blue

PAGE 1 OF 2

## Actual Size of Imprint Dotted Lines Do Not Print 1" diameter

# Item comes in assorted colors only