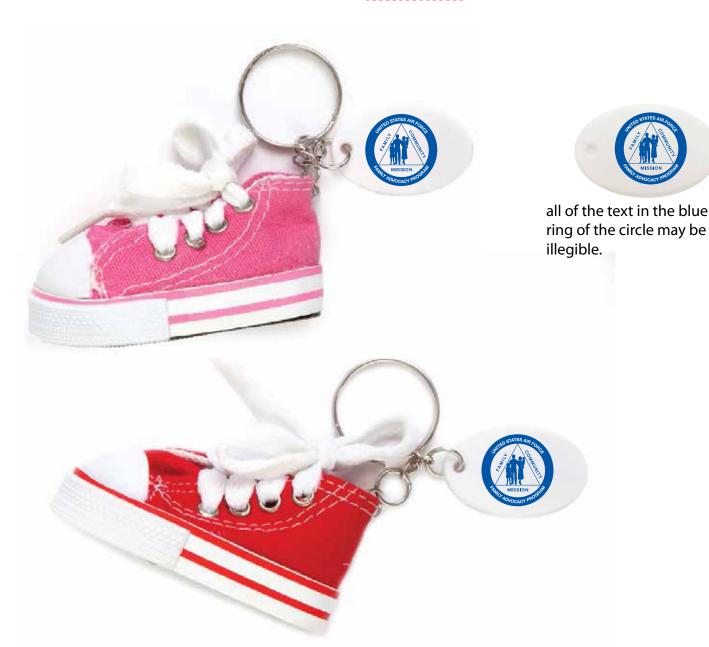

Order#: 123722

**Product:** Sneaker Key Chain - Assorted

Item #: 1092-306514

Imprint Method: Screen Print on the Oval Tag - Reflex Blue

PAGE 2 OF 2

Actual Size of Imprint
Dotted Lines Do Not Print
1" x 5/8"

### **ACTUAL SIZE**

wording in blue ring may be illegible