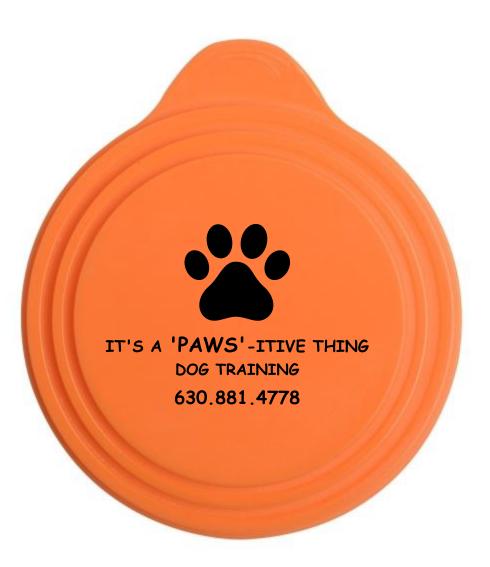

CAREFULLY REVIEW THE ARTWORK ATTACHED.

**Order#**: 123603

**Product:** Pet Food Cover - Orange

**Item #**: 1098-102811

Imprint Method: Screen on the Cover Only - Black

PAGE 1 OF 2

Actual Size of Imprint **Dotted Lines Do Not Print** 2 1/2" diameter

Image Not To Size For Reference Only