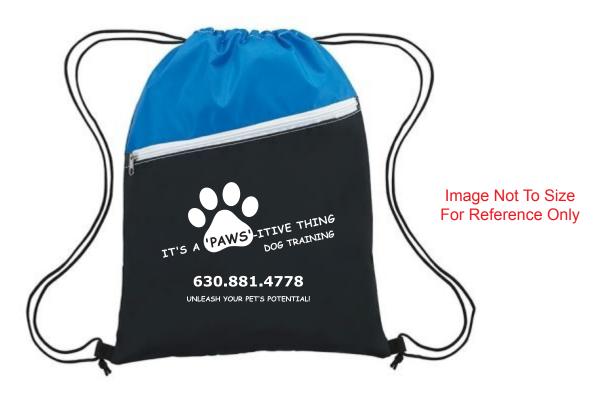

production schedule.
CAREFULLY REVIEW THE ARTWORK ATTACHED.

\*\*\*RUSH PROOF\*\*\*
In order to meet your delivery date, here is a copy of

your artwork so you can see what we are sending to

the manufacturer to be printed. Immediate approval is

required in order to maintain the supplier's

**Order#**: 123603

Product: Zipper Sport Pack - Royal

**Item #**: 1135-310777

Imprint Method: Screen Print on the Front Pocket - White

PAGE 2 OF 2

Actual Size of Imprint
Dotted Lines Do Not Print
8"w x 6"h

Image Not To Size For Reference Only