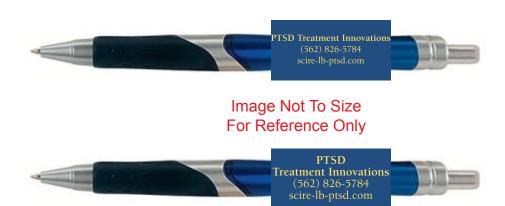

## PAGE 2 OF 3

Order#: 123547

Product: Galaxy Grip Pen - Blue

Item #: 1002-103781

Imprint Method: Screen print on the Barrel - Yellow 114

Actual Size of Imprint
Dotted Lines Do Not Print
1-1/4"w x 5/8"h

#### **OPTION 1**

#### PTSD Treatment Innovations (562) 826-5784 scire-lb-ptsd.com

#### **OPTION 2**

PTSD Treatment Innovations| (562) 826-5784 scire-lb-ptsd.com