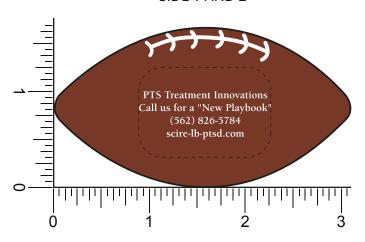

# PAGE 3 OF 3

Order#: 123547

**Product:** Stress Football **Item #**: 1116-302704

Imprint Method: Pad Print on the Side One & Two - White

Template Shown at 100% Border Does Not Print Imprint Area: 1 3/8" W x 15/16" H

NOTE: Artwork was sized to fit our imprint area. Industry standard allows 1/16" movement in any direction

#### SIDE 1 AND 2

TEXTURED SURFACE OF THE FOOTBALL CAN RESULT IN SOME BREAK-UP OF THE IMPRINT