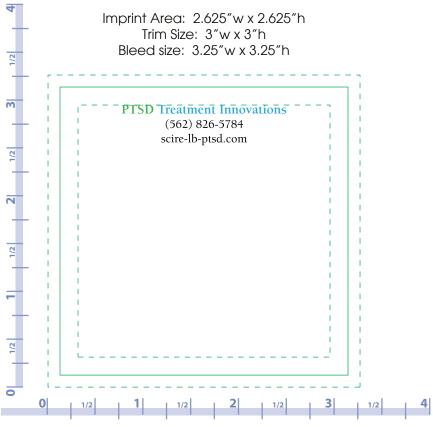

PAGE 1 OF 3

Order#: 123547

**Product:** Bic 3 x 3 Sticky Notes 50 Sheets

**Item #**: 1090-100333

Imprint Method: 4 Color Process on the Top

PTSD Treatment Innovations (562) 826-5784 scire-lb-ptsd.com

RULER IS IN INCHES. VERIFY RULER ACCURACY ONCE PRINTED OUT ONTO PAPER.