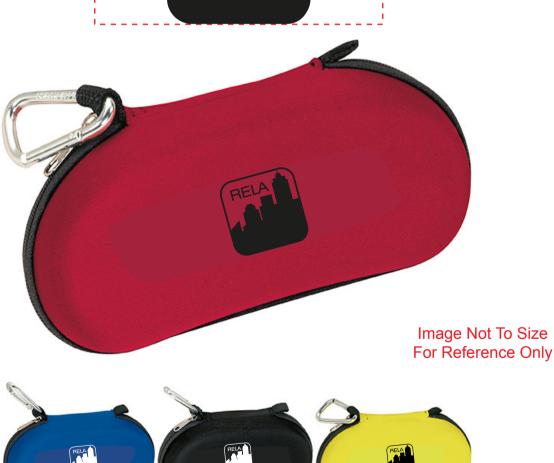

CAREFULLY REVIEW THE ARTWORK ATTACHED.

Order#: 123443

**Product:** Structured Sunglasses Case - Black

Item #: 1035-101108

Imprint Method: Screen Print on the Front - White

PAGE 1 OF 2

Actual Size of Imprint **Dotted Lines Do Not Print** 3"w x 1-1/2"h