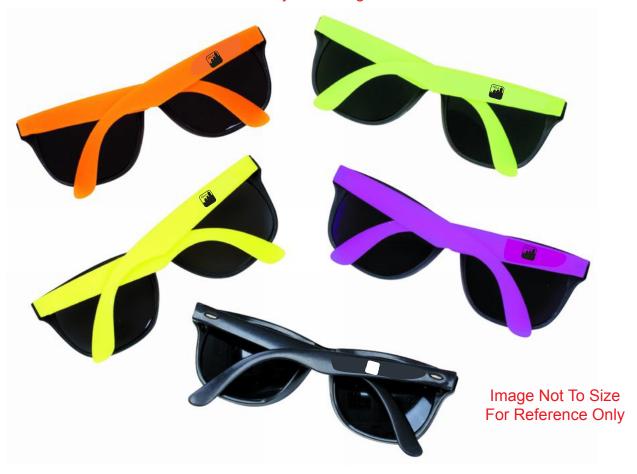

CAREFULLY REVIEW THE ARTWORK ATTACHED.

**Order#**: 123443 **Product:** Sunglasses Item #: 1280-301130

Imprint Method: Pad Print on the Ear Piece - Black

PAGE 2 OF 2

Actual Size of Imprint **Dotted Lines Do Not Print** 2"w x 1/4"h