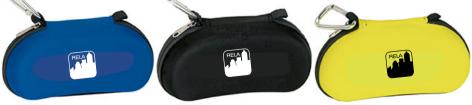

CAREFULLY REVIEW THE ARTWORK ATTACHED.

Order#: 123443

**Product:** Structured Sunglasses Case - Black

Item #: 1035-101108

Imprint Method: Screen Print on the Front - White

PAGE 1 OF 2

Actual Size of Imprint **Dotted Lines Do Not Print** 3"w x 1-1/2"h