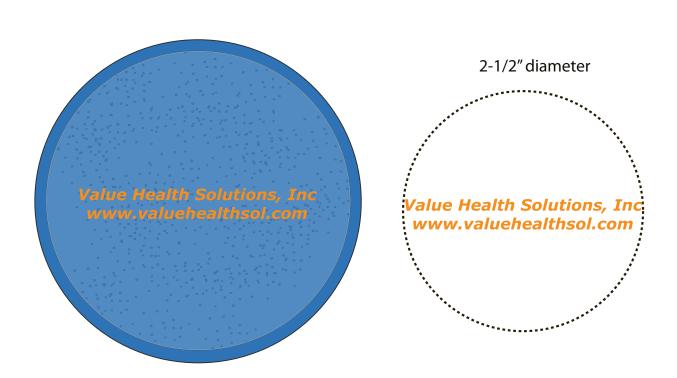

CAREFULLY REVIEW THE ARTWORK ATTACHED.

**Order#**: 123412

**Product:** Cosmic Gel Coaster - Blue

Item #: 1008-304547

Imprint Method: Pad Print on the First Side - Orange 021

PAGE 1 OF 2

## \*\*\*IMPORTANT INFORMATION\*\*\* (PLEASE READ)

Please proof carefully for spelling errors, omissions, and layout accuracy. It is your responsibility to correct any errors. Garrett Specialties assumes no responsibility for errors after a proof has been authorized to print. Please note changes or revisions to your proof from your original instructions may cause revision in your ship date. Delays in paper proof approval also may require a change in your schedule ship dates. Occasionally, some fax machines may distort the image. Please pay close attention to numbers.

It is imperative that you view your e-proof and submit your approval and/or changes promptly to maintain your anticipated delivery date.

Please keep in mind that this virtual proof is not a printed sample of your artwork on our product. The size and placement of the artwork may vary from this proof when actually printed on the product. Carefully review the attached proof for verification of copy & layout.

Due to inherent technical differences in color monitors, the imprint colors and product colors depicted in the attached proof will not resemble those in the final product. We make every effort to match requested custom colors, but cannot guarantee a 100% exact match. Imprints are applied using pad or screen inks. These inks are hand mixed as close as possible to the requested color but may vary 2 to 4 shades. For this reason an exact PMS match cannot be guaranteed. Your order is ON HOLD until we receive an approval from you in reference to your artwork.