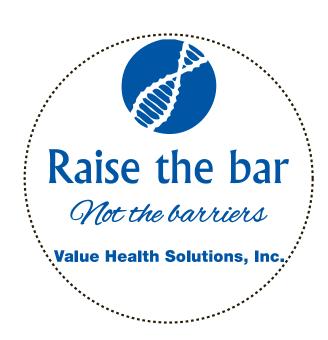

CAREFULLY REVIEW THE ARTWORK ATTACHED.

Order#: 123412

Product: Two-Tone Beach Ball - 16" - Blue/White

Item #: 1280-304533

Imprint Method: Screen Print on the White Panel - Reflex Blue

PAGE 2 OF 2

3" dia.

Note:

Fonts were matched as close as possible.

## \*\*\*IMPORTANT INFORMATION\*\*\* (PLEASE READ)

Please proof carefully for spelling errors, omissions, and layout accuracy. It is your responsibility to correct any errors. Garrett Specialties assumes no responsibility for errors after a proof has been authorized to print. Please note changes or revisions to your proof from your original instructions may cause revision in your ship date. Delays in paper proof approval also may require a change in your schedule ship dates. Occasionally, some fax machines may distort the image. Please pay close attention to numbers.

It is imperative that you view your e-proof and submit your approval and/or changes promptly to maintain your anticipated delivery date.

Please keep in mind that this virtual proof is not a printed sample of your artwork on our product. The size and placement of the artwork may vary from this proof when actually printed on the product. Carefully review the attached proof for verification of copy & layout.

Due to inherent technical differences in color monitors, the imprint colors and product colors depicted in the attached proof will not resemble those in the final product. We make every effort to match requested custom colors, but cannot guarantee a 100% exact match. Imprints are applied using pad or screen inks. These inks are hand mixed as close as possible to the requested color but may vary 2 to 4 shades. For this reason an exact PMS match cannot be guaranteed. Your order is ON HOLD until we receive an approval from you in reference to your artwork.