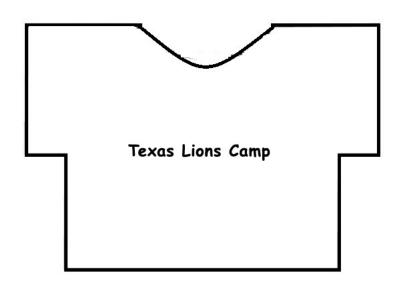

Order#: 123385 Product: Extra Soft Sitting Lion - Royal Shirt Item #: 1325-309733 Imprint Method: Screen Print on the T-Shirt - White

## \*\*\*IMPORTANT INFORMATION\*\*\* (PLEASE READ)

Please proof carefully for spelling errors, omissions, and layout accuracy. It is your responsibility to correct any errors. Garrett Specialties assumes no responsibility for errors after a proof has been authorized to print. Please note changes or revisions to your proof from your original instructions may cause revision in your ship date. Delays in paper proof approval also may require a change in your schedule ship dates. Occasionally, some fax machines may distort the image. Please pay close attention to numbers.

It is imperative that you view your e-proof and submit your approval and/or changes promptly to maintain your anticipated delivery date.

Please keep in mind that this virtual proof is not a printed sample of your artwork on our product. The size and placement of the artwork may vary from this proof when actually printed on the product. Carefully review the attached proof for verification of copy & layout.

Due to inherent technical differences in color monitors, the imprint colors and product colors depicted in the attached proof will not resemble those in the final product. We make every effort to match requested custom colors, but cannot guarantee a 100% exact match. Imprints are applied using pad or screen inks. These inks are hand mixed as close as possible to the requested color but may vary 2 to 4 shades. For this reason an exact PMS match cannot be guaranteed. Your order is ON HOLD until we receive an approval from you in reference to your artwork.