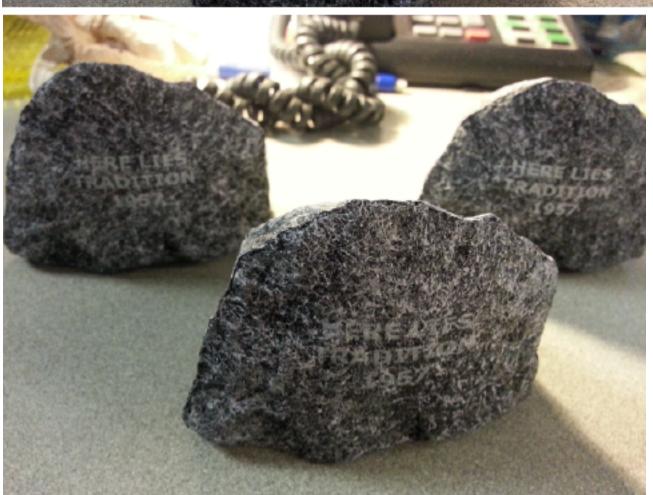

> HERE LIES **TRADITION** 1957

Image Is For Reference Only

**PLEASE NOTE: EACH ROCK WILL BE** A LITTLE DIFFERENT IN SHAPE AND COLOR.

WHITE IMPRINT IS RECOMMENDED FOR THE BACK. SOME MAY BE HARDER TO READ THAN OTHERS.