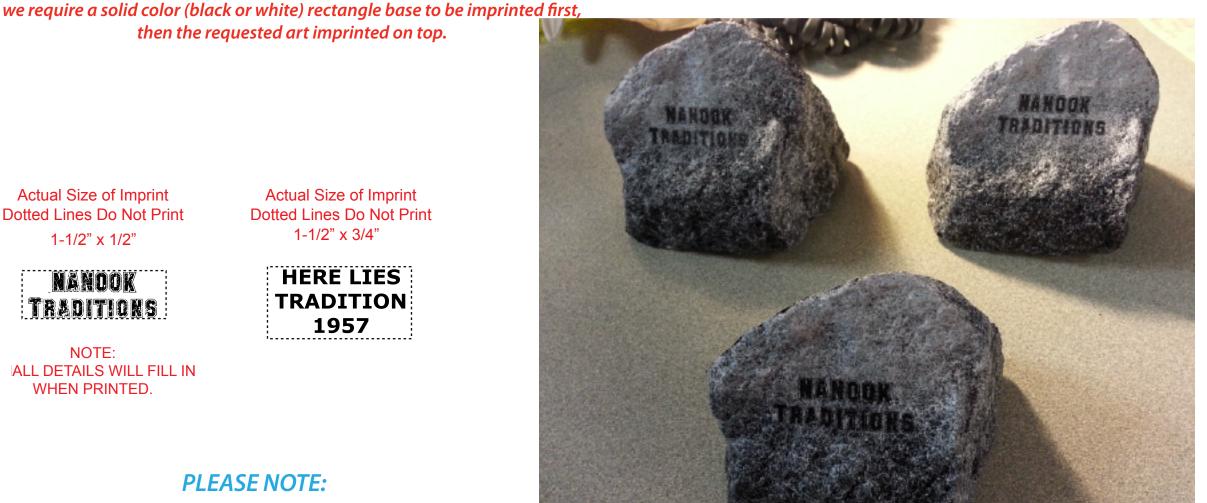

## \*\*\*PLEASE VERIFY IF ALL ARTWORK IS CORRECT.\*\*\*

Due to the color variations on the back of the Granite Rock,

a two color run charge and setup fee is required for imprinting.

then the requested art imprinted on top.

Image Is For Reference Only

Actual Size of Imprint **Dotted Lines Do Not Print** 1-1/2" x 1/2"

> NAHOOK TRADITIONS

NOTE: ALL DETAILS WILL FILL IN WHEN PRINTED.

**Actual Size of Imprint Dotted Lines Do Not Print** 1-1/2" x 3/4"