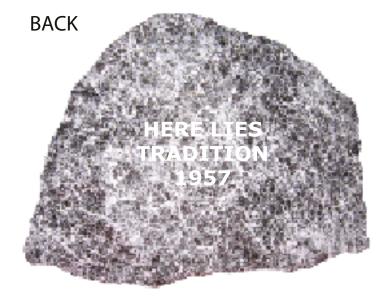

> HERE LIES **TRADITION** 1957

Image Is For Reference Only

**PLEASE NOTE: EACH ROCK WILL BE** A LITTLE DIFFERENT IN SHAPE AND COLOR.

WHITE IMPRINT IS RECOMMENDED FOR THE BACK. SOME MAY BE HARDER TO READ THAN OTHERS.