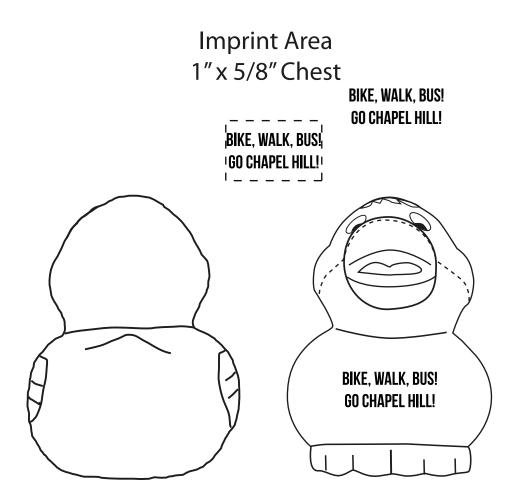

**CAREFULLY REVIEW THE ARTWORK ATTACHED.** 

Order#: 123247 Product: Rubber Duck Stress Ball Item #: 1008-304783 Imprint Method: Pad Print on the Chest - Black