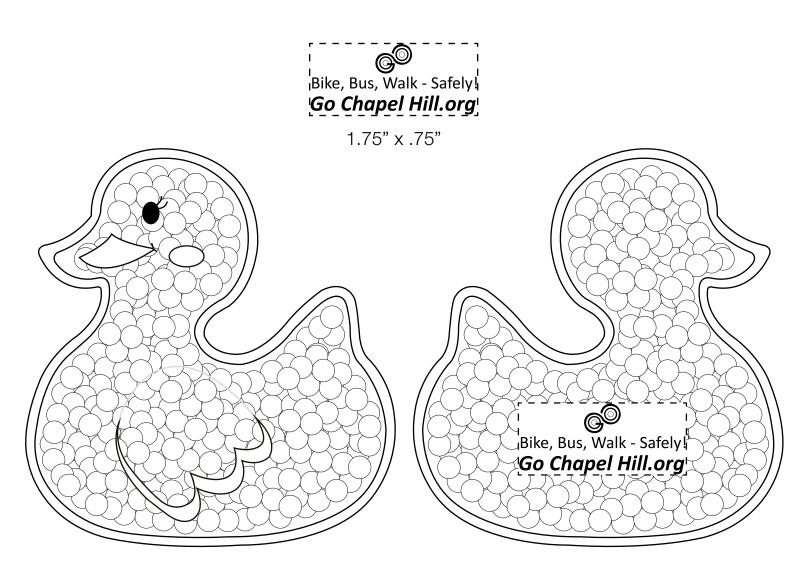

CAREFULLY REVIEW THE ARTWORK ATTACHED.

Order#: 123247 Product: Duck Gel Hot/Cold Pack Item #: 1008-310361 Imprint Method: Screen Print on the Back - Black