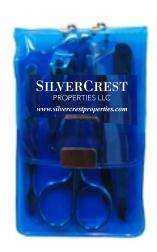

CAREFULLY REVIEW THE ARTWORK ATTACHED.

Order#: 123243

**Product:** Manicure Set - Blue

Item #: 1092-306380

Imprint Method: Screen Print on the Front Flap - White

PAGE 1 OF 2

Actual Size of Imprint **Dotted Lines Do Not Print** 1-3/4" x 1-1/4"

Image Not To Size For Reference Only