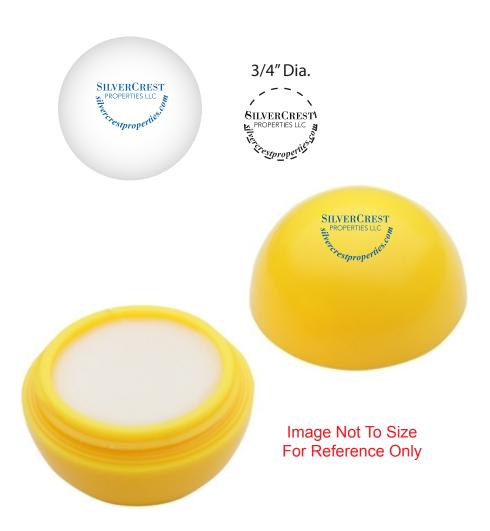

CAREFULLY REVIEW THE ARTWORK ATTACHED.

Order#: 123243

**Product:** Well-Rounded Lip Balm - Yellow

Item #: 1008-307138

Imprint Method: Screen Print on the Top - Blue 286

PAGE 2 OF 2