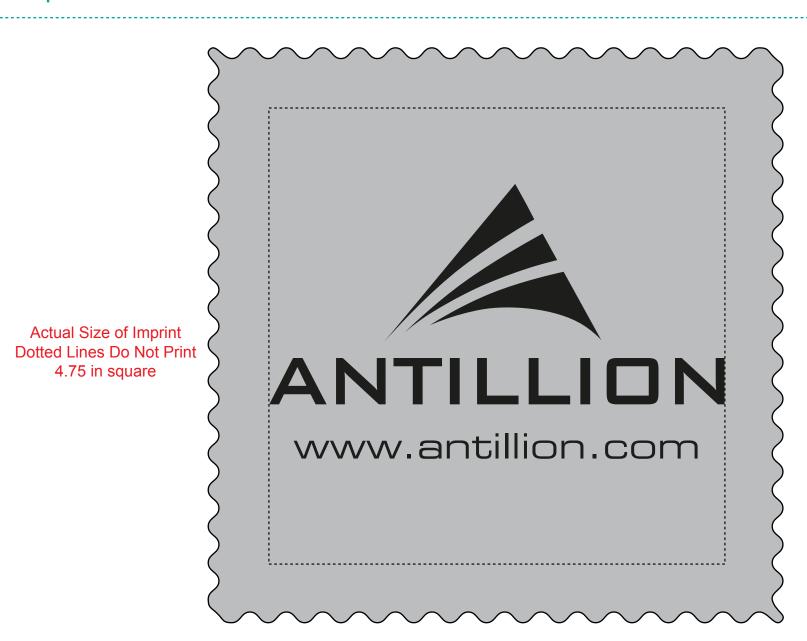

CAREFULLY REVIEW THE ARTWORK ATTACHED.

Order#: 123219

**Product:** Soft Touch Microfiber Cleaning Cloth - Gray

**Item #**: 1008-304496

Imprint Method: Screen Print on the First Side - Black

PAGE 2 OF 2