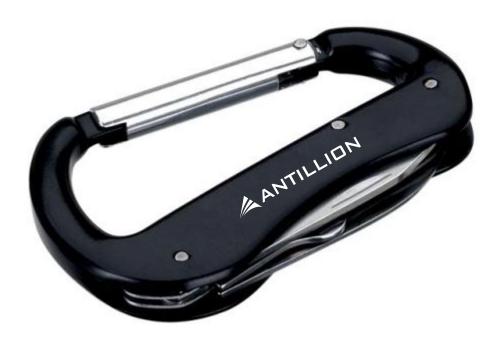

CAREFULLY REVIEW THE ARTWORK ATTACHED.

Order#: 123219

**Product:** Multitool Carabiner

Item #: 1005-304347

Imprint Method: Laser Engraved on the One Side

PAGE 1 OF 2

Actual Size of Imprint Dotted Lines Do Not Print 1-3/4"w x 1/4"h