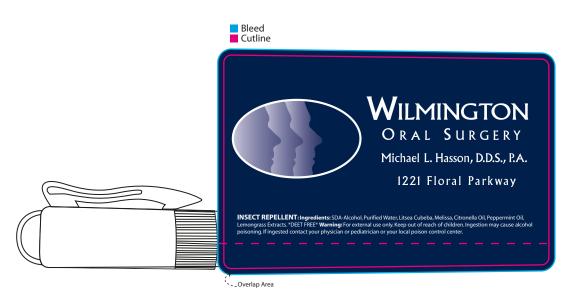

CAREFULLY REVIEW THE ARTWORK ATTACHED.

Order#: 123184

Product: Bug Off Mist Insect Repellent - White

Item #: 1314-301339

Imprint Method: 4-Color Process on the Decal

PAGE 1 OF 3

Actual Imprint / Decal Size Guidelines Will Not Print

## \*\*\*IMPORTANT INFORMATION\*\*\* (PLEASE READ)

Please proof carefully for spelling errors, omissions, and layout accuracy. It is your responsibility to correct any errors. Garrett Specialties assumes no responsibility for errors after a proof has been authorized to print. Please note changes or revisions to your proof from your original instructions may cause revision in your ship date. Delays in paper proof approval also may require a change in your schedule ship dates. Occasionally, some fax machines may distort the image. Please pay close attention to numbers.

It is imperative that you view your e-proof and submit your approval and/or changes promptly to maintain your anticipated delivery date.

Please keep in mind that this virtual proof is not a printed sample of your artwork on our product. The size and placement of the artwork may vary from this proof when actually printed on the product. Carefully review the attached proof for verification of copy & layout.

Due to inherent technical differences in color monitors, the imprint colors and product colors depicted in the attached proof will not resemble those in the final product. We make every effort to match requested custom colors, but cannot guarantee a 100% exact match. Imprints are applied using pad or screen inks. These inks are hand mixed as close as possible to the requested color but may vary 2 to 4 shades. For this reason an exact PMS match cannot be guaranteed. Your order is ON HOLD until we receive an approval from you in reference to your artwork.