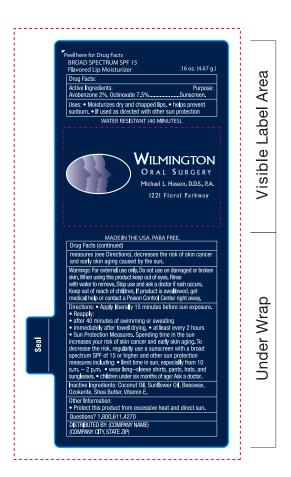

CAREFULLY REVIEW THE ARTWORK ATTACHED.

Order#: 123184

Product: SPF 15 Lip Balm in White Tube

**Item #**: 1250-301572

Imprint Method: 4 Color Process on the Label

PAGE 2 OF 3

## \*\*\*IMPORTANT INFORMATION\*\*\* (PLEASE READ)

Please proof carefully for spelling errors, omissions, and layout accuracy. It is your responsibility to correct any errors. Garrett Specialties assumes no responsibility for errors after a proof has been authorized to print. Please note changes or revisions to your proof from your original instructions may cause revision in your ship date. Delays in paper proof approval also may require a change in your schedule ship dates. Occasionally, some fax machines may distort the image. Please pay close attention to numbers.

It is imperative that you view your e-proof and submit your approval and/or changes promptly to maintain your anticipated delivery date.

Please keep in mind that this virtual proof is not a printed sample of your artwork on our product. The size and placement of the artwork may vary from this proof when actually printed on the product. Carefully review the attached proof for verification of copy & layout.

Due to inherent technical differences in color monitors, the imprint colors and product colors depicted in the attached proof will not resemble those in the final product. We make every effort to match requested custom colors, but cannot guarantee a 100% exact match. Imprints are applied using pad or screen inks. These inks are hand mixed as close as possible to the requested color but may vary 2 to 4 shades. For this reason an exact PMS match cannot be guaranteed. Your order is ON HOLD until we receive an approval from you in reference to your artwork.