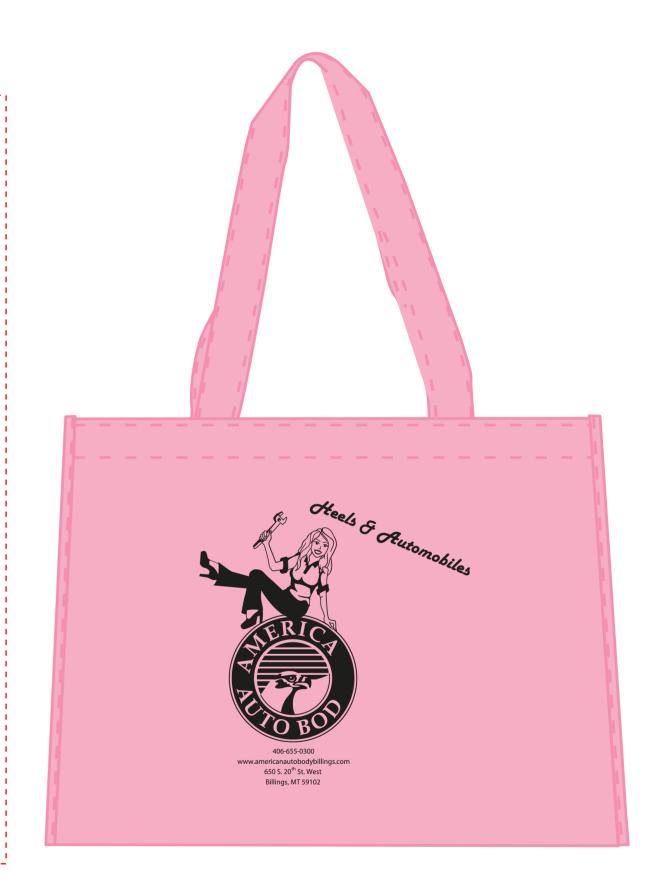

**Product**: PinkTropicTote Bag **Item #**: 1008-311333

Imprint Method: Screen Print on the Front - Black

Actual Size of Imprint **Dotted Lines Do Not Print** 12" x 8"

www.americanautobodybillings.com 650 S. 20<sup>th</sup> St. West Billings, MT 59102