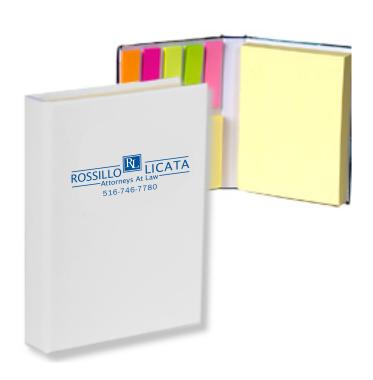

CAREFULLY REVIEW THE ARTWORK ATTACHED.

**Order#**: 123130

**Product:** Sticky Book - White **Item #**: 1097-300412

Imprint Method: Screen Print on the Front Cover - Med Blue 287

PAGE 2 OF 2

Actual Size of Imprint **Dotted Lines Do Not Print** 1-7/8"w x 2-3/4"h

Image Not To Size For Reference Only