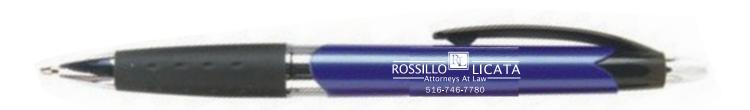

CAREFULLY REVIEW THE ARTWORK ATTACHED.

Order#: 123130

Product: Cubano Pen - Blue Item #: 1003-300391

Imprint Method: Pad Print on the Barrel - White

PAGE 1 OF 2

Actual Size of Imprint **Dotted Lines Do Not Print** 1-5/8" x 1/2"

Image Not To Size For Reference Only