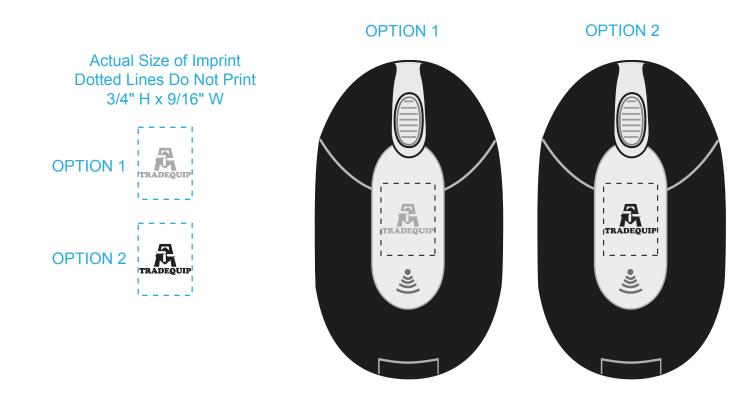

**Order#:** 123038 Product: Wireless Storage Mouse Item #: 1087-300781 **Imprint Method:** Screen Print on the Top - Red 186 & Silver 877

## PAGE 2 OF 2

eProof

REVISED

100 % OF ACTUAL SIZE

100 % OF ACTUAL SIZE