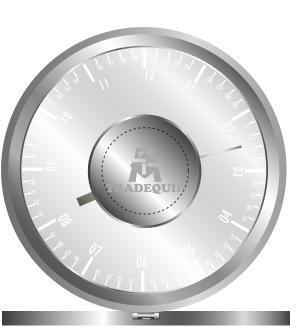

Order#: 123038 Product: Metropolis Fold-Up Metal Clock Item #: 1087-106643 Imprint Method: Engraved on the Center

> Actual Size of Imprint Dotted Lines Do Not Print 1-1/2" Diam.

## PAGE 1 OF 2

eProof

REVISED

60% OF ACTUAL SIZE