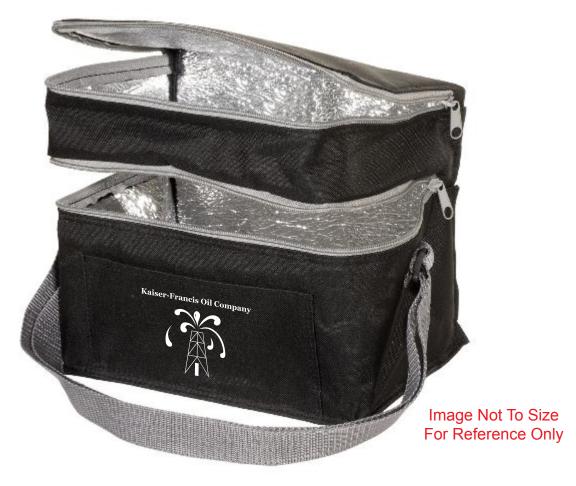

CAREFULLY REVIEW THE ARTWORK ATTACHED.

**Order#**: 123023

Product: 2-in-1 Lunch Bag - Black

Item #: 1097-303936

**Imprint Method:** Screen Print on the Front Pocket - White

PAGE 1 OF 2

**Actual Size of Imprint** Dotted Lines Do Not Print 4"w x 2"h on front pocket