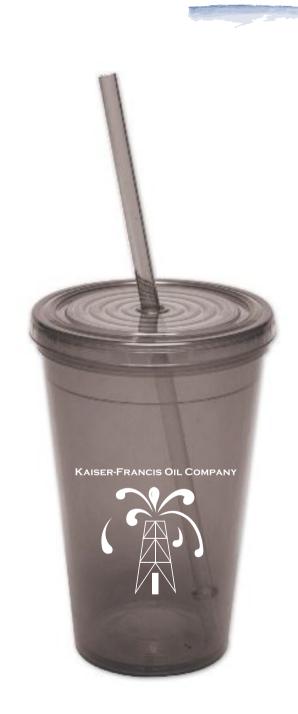

CAREFULLY REVIEW THE ARTWORK ATTACHED.

Order#: 123023

Product: Semi Pro Tumbler - Translucent Smoke

Item #: 1098-307241

Imprint Method: Screen Print on the Front - White

PAGE 2 OF 2

REVISED

Image Not To Size For Reference Only