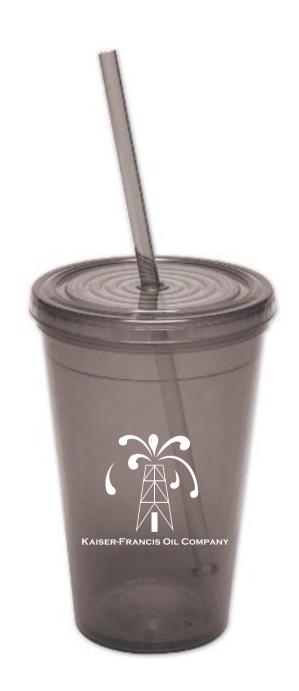

CAREFULLY REVIEW THE ARTWORK ATTACHED.

Order#: 123023

Product: Semi Pro Tumbler - Translucent Smoke

Item #: 1098-307241

Imprint Method: Screen Print on the Front - White

PAGE 2 OF 2

Image Not To Size For Reference Only