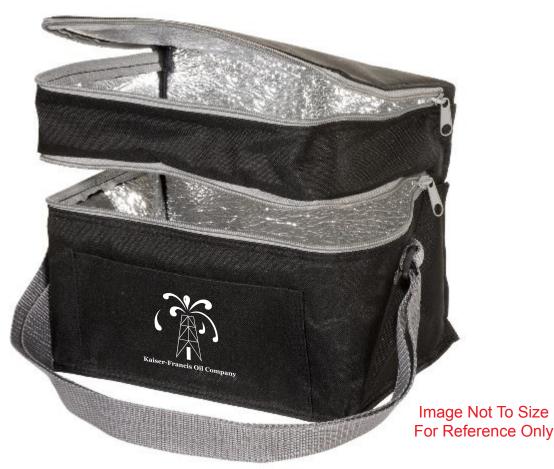

CAREFULLY REVIEW THE ARTWORK ATTACHED.

**Order#:** 123023

Product: 2-in-1 Lunch Bag - Black

Item #: 1097-303936

**Imprint Method:** Screen Print on the Front Pocket - White

PAGE 1 OF 2

Actual Size of Imprint **Dotted Lines Do Not Print** 4"w x 2"h on front pocket