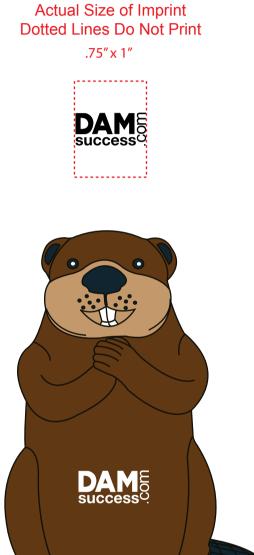

Order#: 123012 Product: Beaver Stress Reliever Item #: 1008-304767 Imprint Method: Pad Print on the Front - White