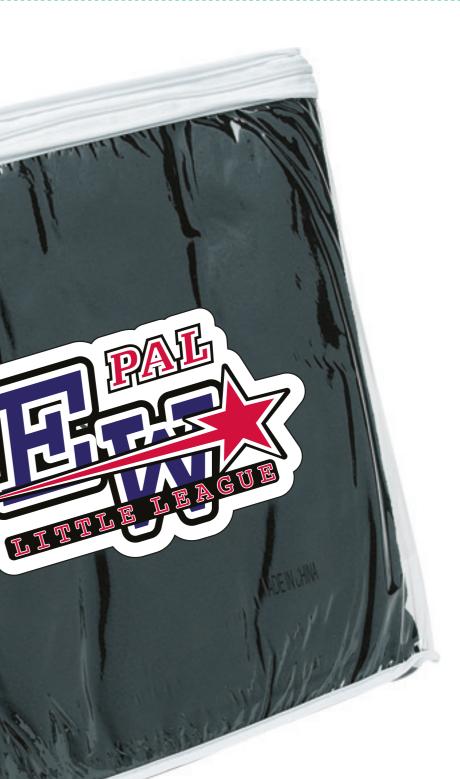

2 Split Rock Drive Suite 11, Cherry Hill, NJ 08003 **Telephone**: 1-856 424-4818 or 1-800 320-1510 Fax: 1-856 424-5269 Hours of Operation: 9:00 - 5:30 pm Eastern, M - F

**Order#:** 123001 Product: Fleece Blanket - Blue Item #: 1312-301326 **Imprint Method:** One-Color Transfer on the Blanket - White | 4 Color Process on the Label (on Bag) Customer Service E-mail: service@garrettspecialties.com

## eProof

\*\*NOTE: FOR PLACEMENT ONLY BLANKET IN THE BAG WILL BE BLUE.