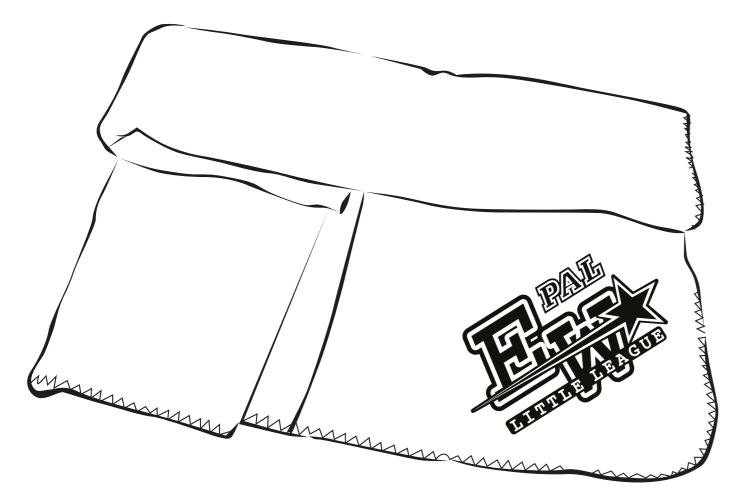

2 Split Rock Drive Suite 11, Cherry Hill, NJ 08003 **Telephone**: 1-856 424-4818 or 1-800 320-1510 Fax: 1-856 424-5269 Hours of Operation: 9:00 - 5:30 pm Eastern, M - F

**Order#:** 123001 Product: Fleece Blanket - Blue Item #: 1312-301326 **Imprint Method:** One-Color Transfer on the Blanket - White | 4 Color Process on the Label (on Bag) Customer Service E-mail: service@garrettspecialties.com

Blue Blanket - White Imprint

## eProof

\*\*NOTE: FOR PLACEMENT ONLY BLANKET IN THE BAG WILL BE BLUE.