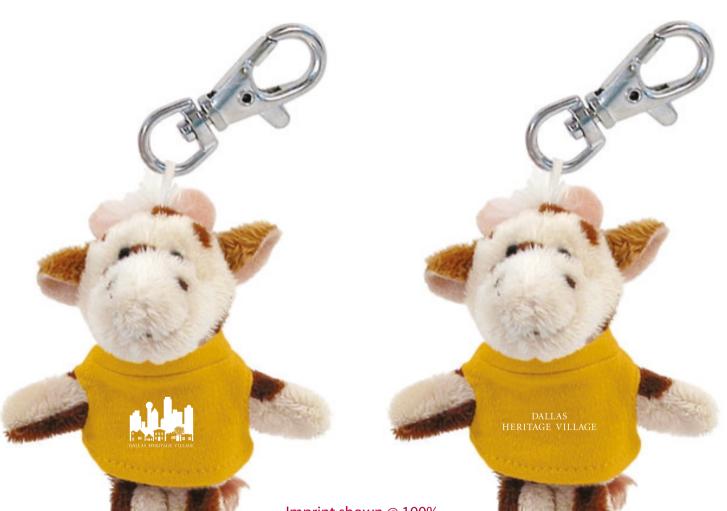

Order#: 122989 Product: Cow Wild Bunch Key Tag - Yellow Shirt Item #: 1039-303720 Imprint Method: Screen Print on the Shirt (Center) - White

## OPTION 1

NOTE: Small text will not be legible. Small areas in art will fill in.

Actual Size of Imprint Dotted Lines Do Not Print 1"W x .625"H

Imprint snown @ 100%