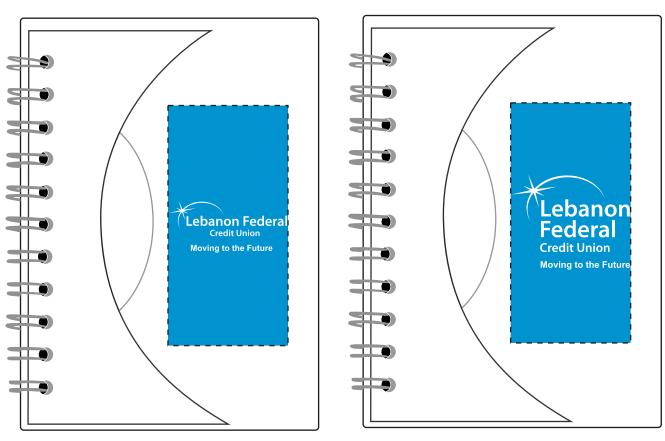

# PAGE 2 OF 2

REVISED

eProof

**Order#:** 122988 **Product:** Small Notebook with Slip Cover - Blue Item #: 1086-310893 Imprint Method: Screen Print on the OutSide Front Cover - White

Ad Area: 1-1/4 x 2-1/2 Screen Printed Minimum Pt. Size: 8 pt Halftones Not Available

PLEASE INDICATE OPTION 1 OR 2 Minimum Line Wt: 1 pos / 1.5 neg IN COMMENT BOX AREA WHEN APPROVING.

**OPTION 1** 

### **OPTION 2**