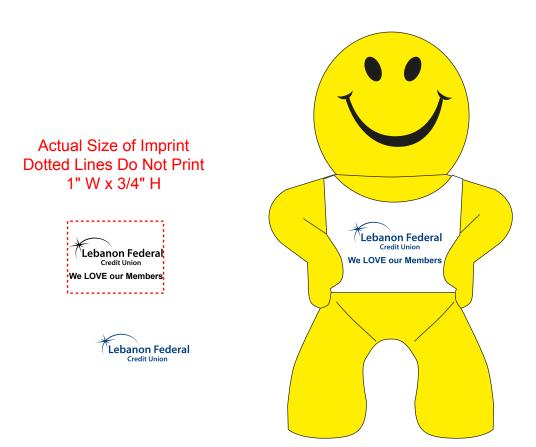

Order#: 122988 Product: Mr. Smiley Stress Ball Item #: 1206-304042 Imprint Method: Pad Print on the Front on Shirt - Navy 281

## PAGE 1 OF 2

eProof

REVISED