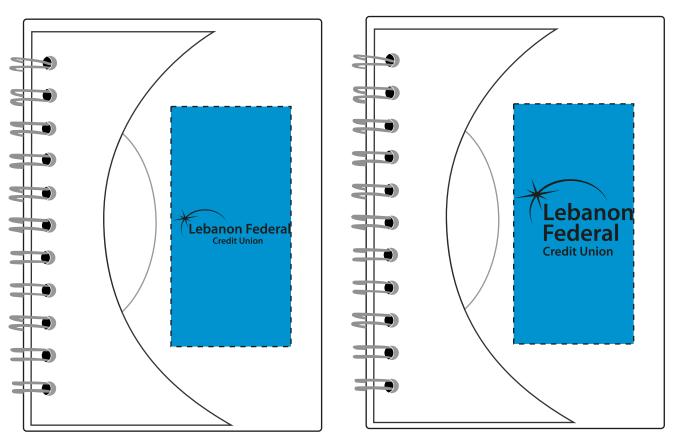

PAGE 2 OF 2

**Order#**: 122988

**Product:** Small Notebook with Slip Cover - Blue

Item #: 1086-310893

Imprint Method: Screen Print on the OutSide Front Cover - White

Ad Area: 1-1/4 x 2-1/2

Screen Printed

Minimum Pt. Size: 8 pt

Halftones Not Available

# PLEASE INDICATE OPTION 1 OR 2 Minimum Line Wt: 1 pos / 1.5 neg | N COMMENT BOX AREA WHEN APPROVING.

## **OPTION 1**

## **OPTION 2**