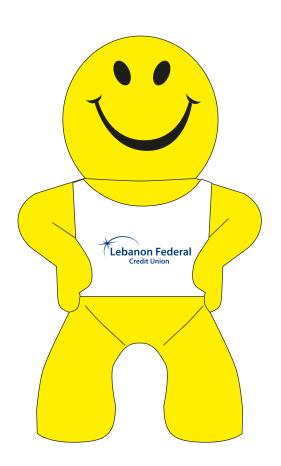

PAGE 1 OF 2

**Order#**: 122988

**Product:** Mr. Smiley Stress Ball

Item #: 1206-304042

Imprint Method: Pad Print on the Front on Shirt - Navy 281

Actual Size of Imprint
Dotted Lines Do Not Print
1" W x 3/4" H