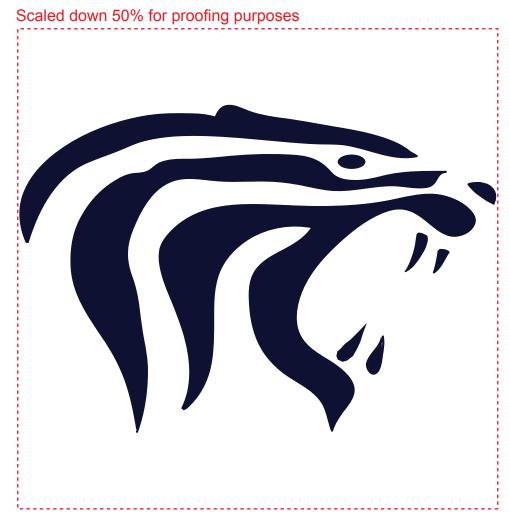

**Order#**: 122967

**Product:** 15" x 18" Drawstring Back Pack Bag - Navy

**Item #**: 1116-108426

Imprint Method: Silkscreen on the Front - PMS 116C

PAGE 1 OF 2

Actual Size of Imprint **Dotted Lines Do Not Print** 10" W x 10" H

For Reference Only