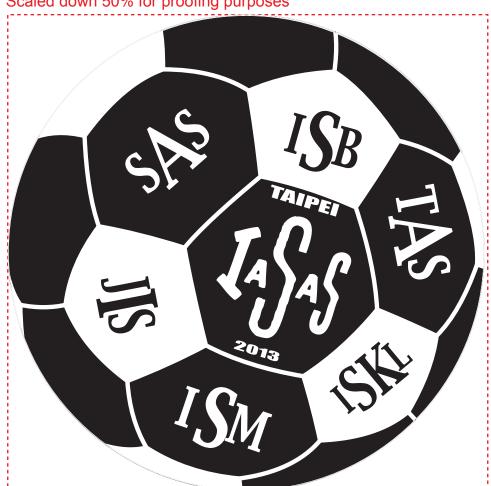

**Order#**: 122967

**Product:** 15" x 18" Drawstring Back Pack Bag - Black

**Item #**: 1116-108426

Imprint Method: Silkscreen on the Front - White

PAGE 2 OF 2

Actual Size of Imprint **Dotted Lines Do Not Print** 10" W x 10" H

Scaled down 50% for proofing purposes

Black areas will print in white.

Image Not To Size For Reference Only