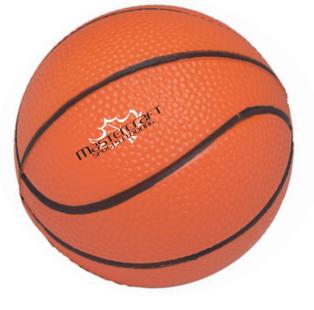

Order#: 122806 Product: Basketball Stress Ball - Orange Item #: 1364-309722 Imprint Method: Pad Print on the Front Side - Black & Red 186

Image Not To Size For Reference Only