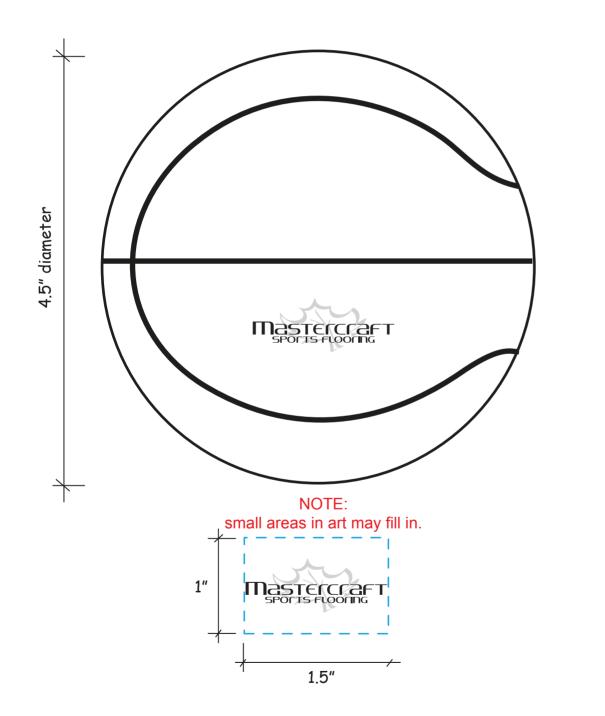

Order#: 122806 Product: Basketball Stress Ball - Orange Item #: 1364-309722 Imprint Method: Pad Print on the Front Side - Black & Red 186

Image Not To Size For Reference Only