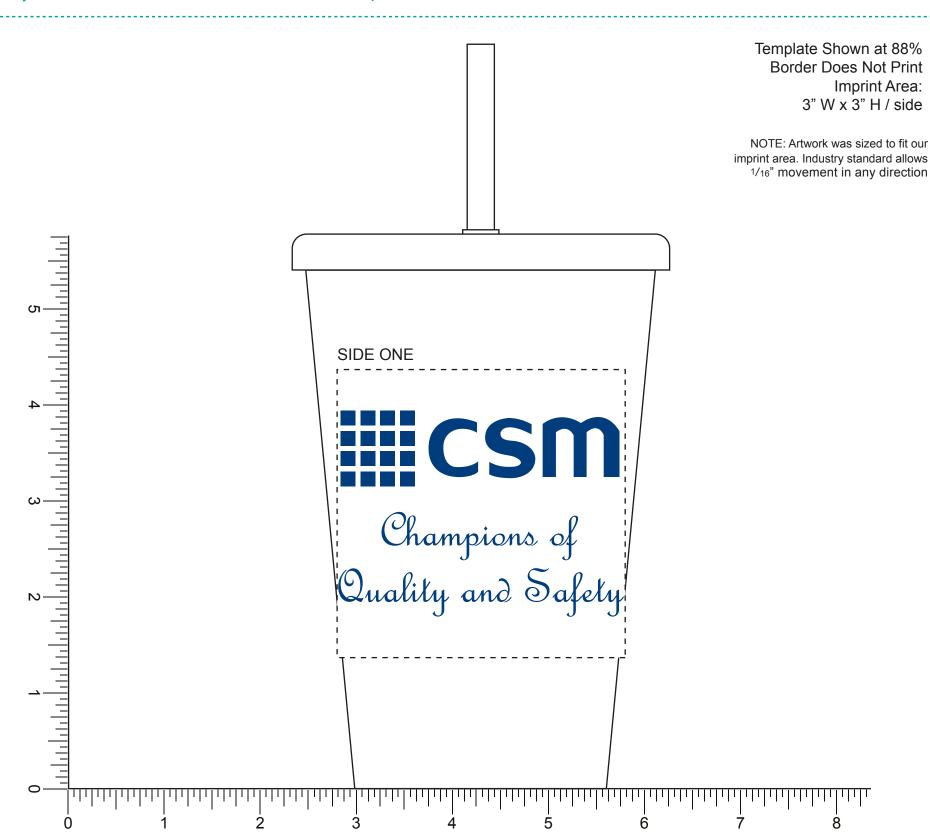

CAREFULLY REVIEW THE ARTWORK ATTACHED.

**Order#**: 122789

Product: Patriot Travel Tumbler-20 oz - Clear/Orange Lid

Item #: 1116-308571

Imprint Method: Screen Print on the Front - Navy Blue 281

PAGE 2 OF 2