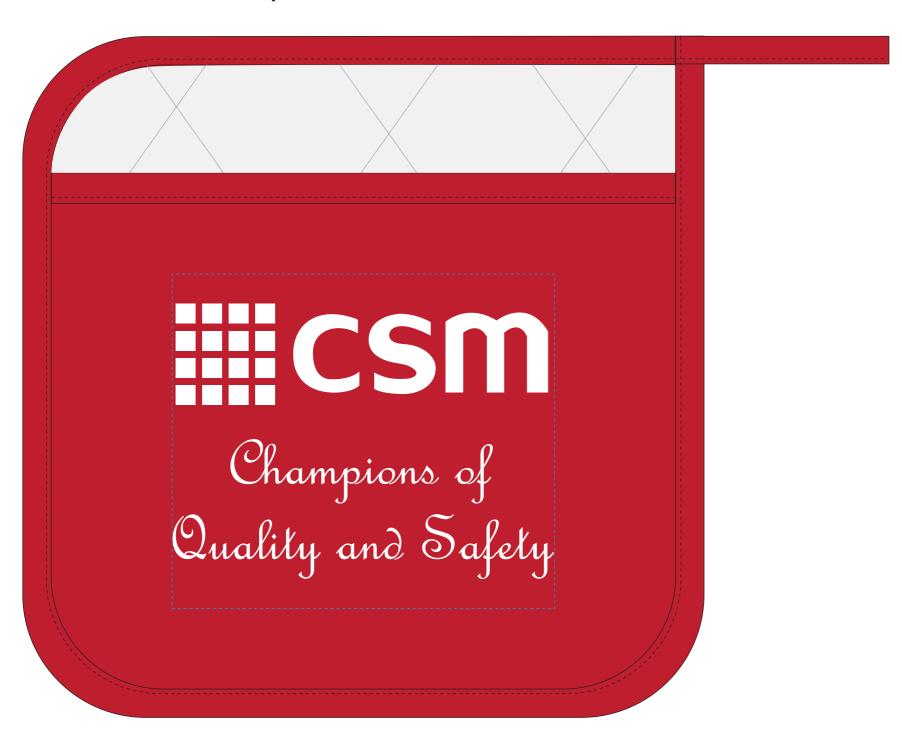

CAREFULLY REVIEW THE ARTWORK ATTACHED.

**Order#:** 122789

Product: Ad Holder - Red Item #: 1098-304071

Imprint Method: Screen Print on the Center - White

PAGE 1 OF 2

**Imprint Area:** 3 ½" H x 4" W (Blue dotted line does not print)