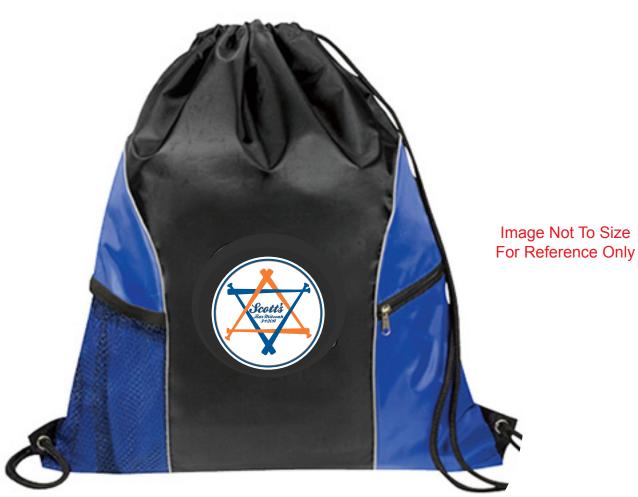

\*\*\*RUSH PROOF\*\*\*

CAREFULLY REVIEW THE ARTWORK ATTACHED.

**Order#**: 122755

**Product:** Aero Cinch Bag - Blue

Item #: 1101-308791

Imprint Method: 4 Color Process on the Front

PAGE 1 of 2

**Actual Size of Imprint Dotted Lines Do Not Print** 6"W x 8"H