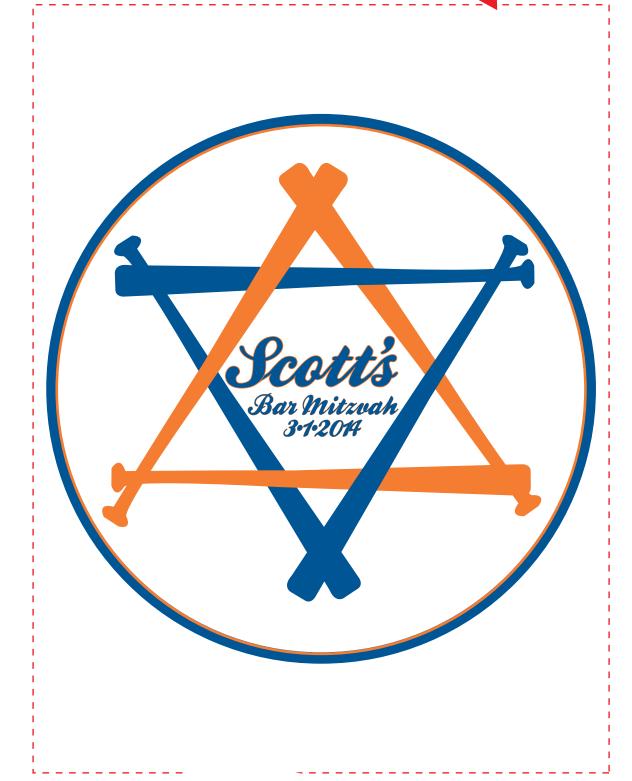

\*\*\*RUSH PROOF\*\*\*

CAREFULLY REVIEW THE ARTWORK ATTACHED.

**Order#**: 122755

**Product:** Aero Cinch Bag - Blue

Item #: 1101-308791

Imprint Method: 4 Color Process on the Front

PAGE 1 of 2

**Actual Size of Imprint Dotted Lines Do Not Print** 6"W x 8"H