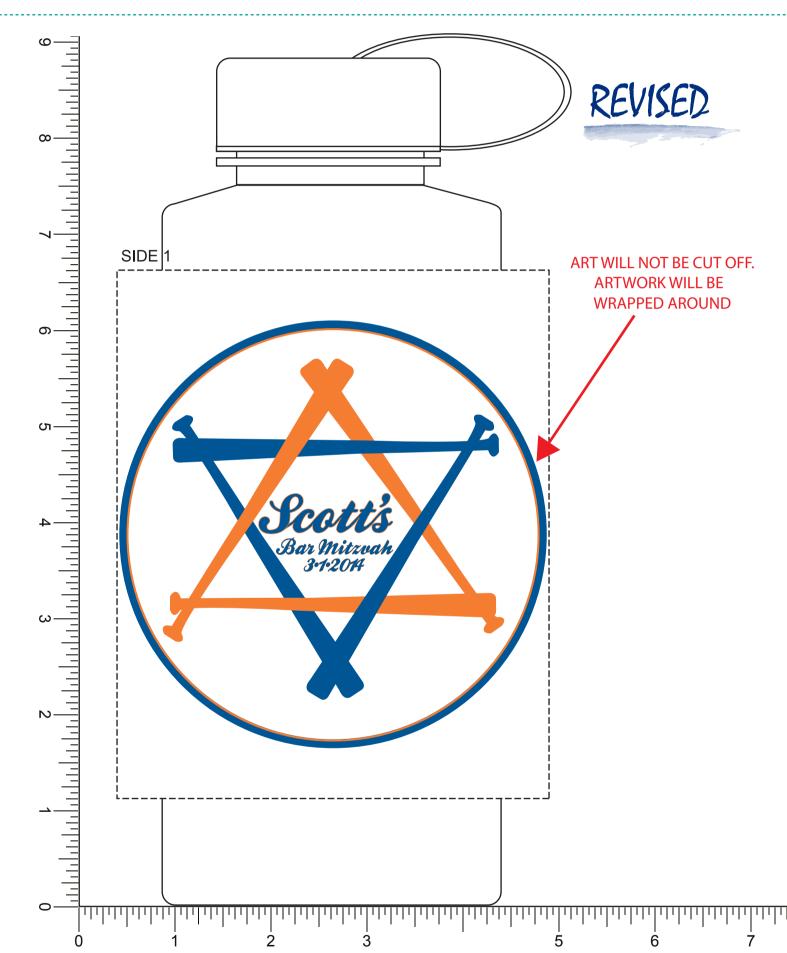

CAREFULLY REVIEW THE ARTWORK ATTACHED.

PAGE 2 of 2

**Order#**: 122755

**Product:** Poly-Pure Mountain Bottle - BPA Free - Clear/Blue

Item #: 1116-303613

Imprint Method: Screen Print on the Side 1 - Orange 021 & Reflex Blue