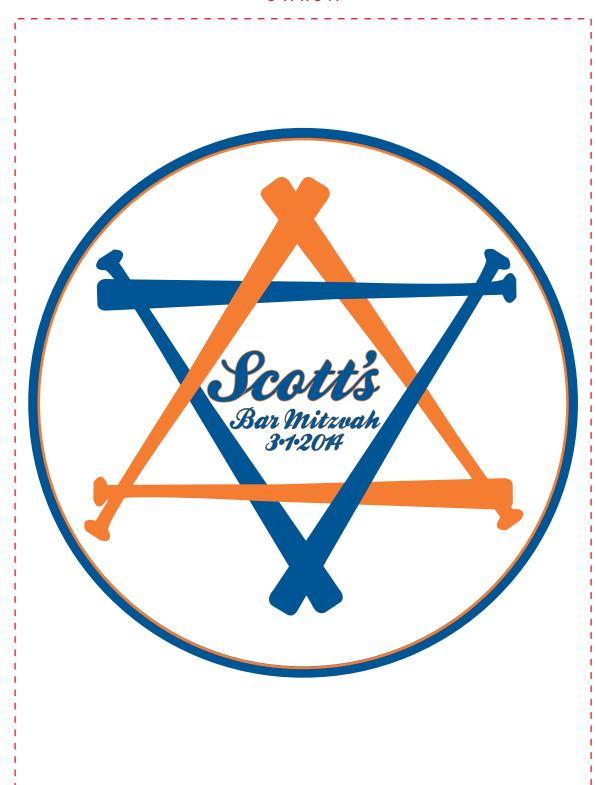

CAREFULLY REVIEW THE ARTWORK ATTACHED.

**Order#**: 122755

Product: Aero Cinch Bag - Blue

**Item #**: 1101-308791

Imprint Method: 4 Color Process on the Front

PAGE 1 of 2

Actual Size of Imprint **Dotted Lines Do Not Print** 6"W x 8"H