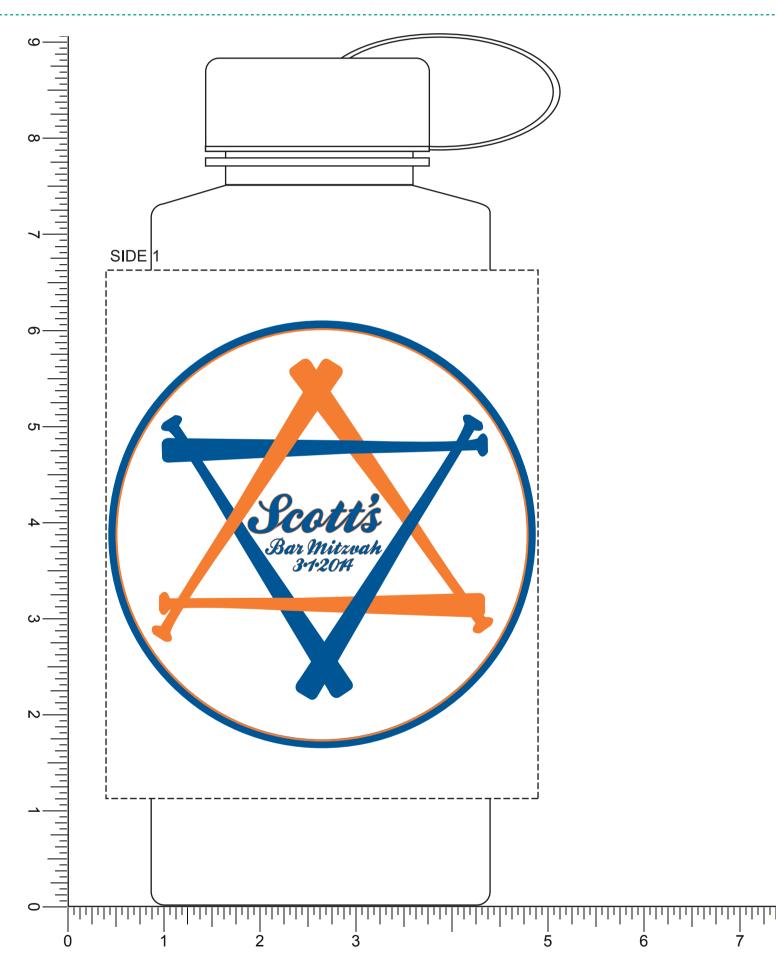

CAREFULLY REVIEW THE ARTWORK ATTACHED.

PAGE 2 of 2

**Order#**: 122755

**Product:** Poly-Pure Mountain Bottle - BPA Free - Clear/Blue

**Item #**: 1116-303613

Imprint Method: Screen Print on the Side 1 - Orange 021 & Reflex Blue