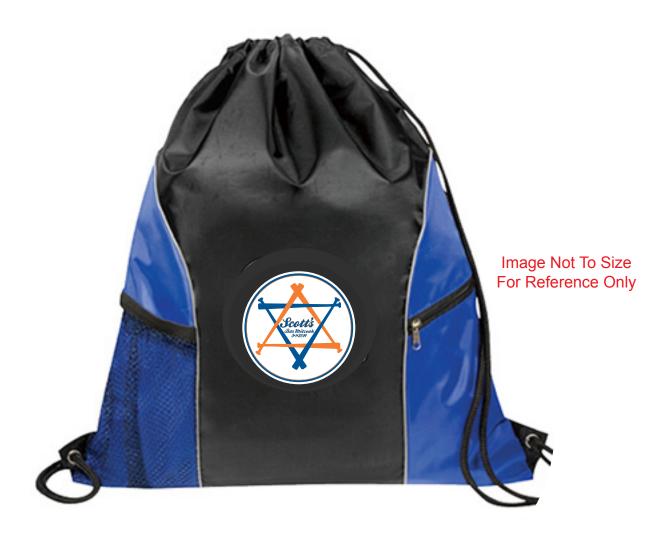

CAREFULLY REVIEW THE ARTWORK ATTACHED.

**Order#**: 122755

Product: Aero Cinch Bag - Blue

**Item #**: 1101-308791

Imprint Method: 4 Color Process on the Front

PAGE 1 of 2

Actual Size of Imprint **Dotted Lines Do Not Print** 6"W x 8"H