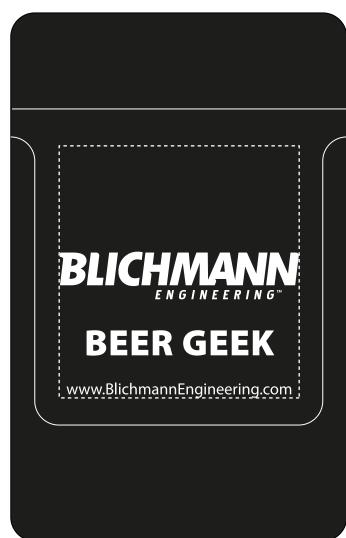

Order#: 122754 Product: Pocket Protector with 3" Flap - Black Item #: 1206-102374 Imprint Method: Screen Print on the Front- On Flap - White

> Actual Size of Imprint Dotted Lines Do Not Print

2 1/2" W x 2 5/8" H on flap

BLICHMAN

**BEER GEEK** 

www.BlichmannEngineering.com

FNGINFFRING