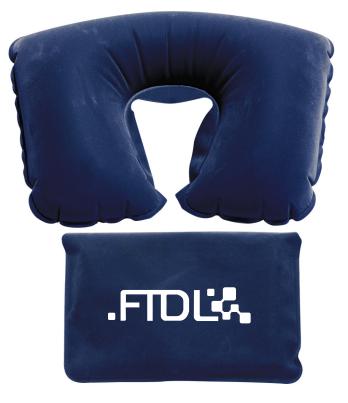

**CAREFULLY REVIEW THE ARTWORK ATTACHED.** 

Order#: 122549 Product: First MateTravel Pillow Item #: 1206-305695 Imprint Method: Pad Print - White

# PAGE 1 OF 2

eProof

Image Not To Size For Reference Only