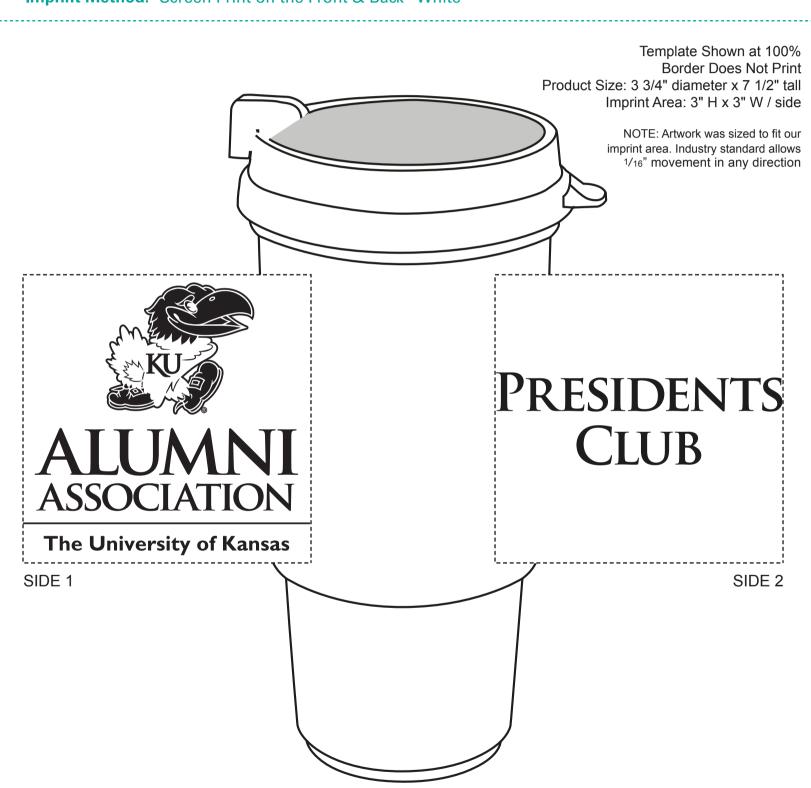

CAREFULLY REVIEW THE ARTWORK ATTACHED.

Order#: 122517

Product: 16 oz Auto Cup Recycled - Charcoal - Cup, Black - Lid

Item #: 1116-105277

Imprint Method: Screen Print on the Front & Back - White