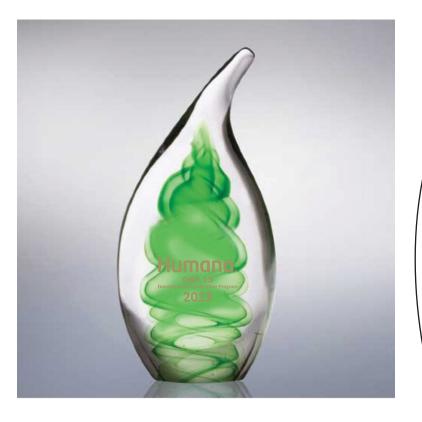

**Order#**: 122502

**Product:** Dublin Art Crystal Paperweight

**Item #**: 1091-305104

**Imprint Method:** Sand Carve on the Front

## **OPTION 1**

**Actual Size of Imprint Dotted Lines Do Not Print** 1.75" x 2"