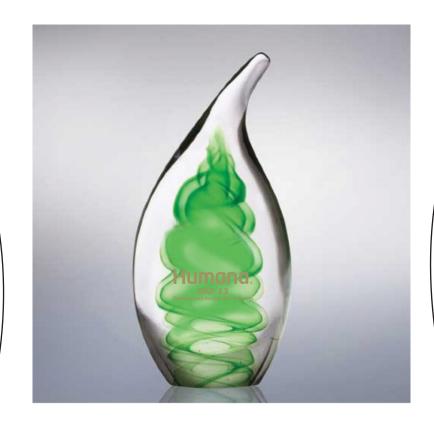

**Order#**: 122502

**Product:** Dublin Art Crystal Paperweight

**Item #**: 1091-305104

**Imprint Method:** Sand Carve on the Front

## **OPTION 2**

Actual Size of Imprint **Dotted Lines Do Not Print** 1.75" x 2"

Humana **DAP 13** Development Acceleration Program