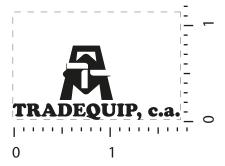

## PAGE 1 OF 2

Order#: 122500 Product: High-Five Highlighters Item #: 1097-303794 Imprint Method: Pad Print on the irst Side (Pink to Left) - Fire Red 199

FRONT

"for measurement only logo will be imprinted center position on item (see template layout)"

## Artwork shown @ 100% Dotted line is for FPO (FOR POSITION ONLY) to show imprint area