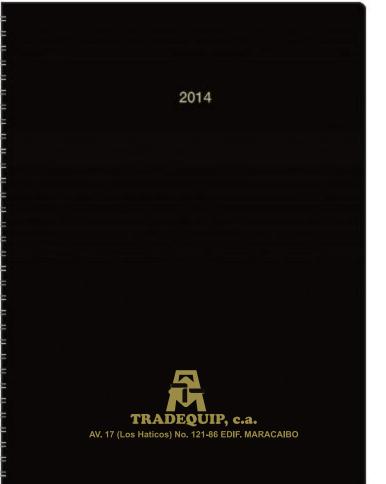

PAGE 2 OF 2

eProof

Order#: 122500 Product: Monthly Planner - Matte Leatherette Onyx Item #: 1144-107114 Imprint Method: Foil Stamp on the Outside Front Cover - Bottom - Gold 876

> Actual Size of Imprint Dotted Lines Do Not Print T'w x 2"h

Image Not To Size For Reference Only