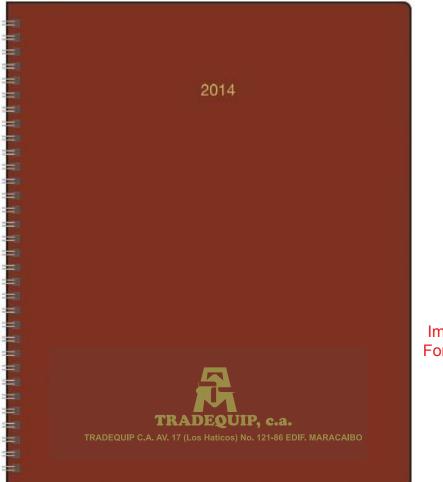

PAGE 2 OF 2

Order#: 122500 Product: Monthly Planner - Lizard Leatherette Red Item #: 1144-107114 Imprint Method: Foil Stamp on the Outside Front Cover - Bottom - Gold 876

> Actual Size of Imprint Dotted Lines Do Not Print 7"w x 2"h

Image Not To Size For Reference Only