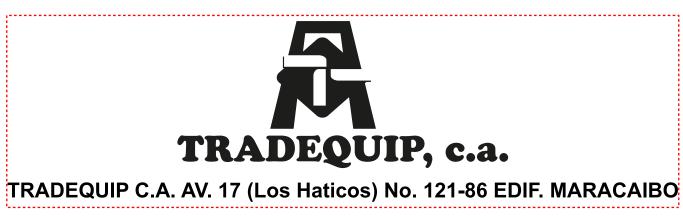

PAGE 2 OF 2

Order#: 122500 Product: Monthly Planner - Lizard Leatherette Red Item #: 1144-107114 Imprint Method: Foil Stamp on the Outside Front Cover - Bottom - Gold 876

> Actual Size of Imprint Dotted Lines Do Not Print 7"w x 2"h

Image Not To Size For Reference Only