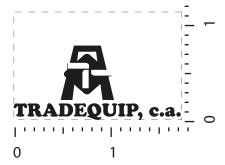

## PAGE 1 OF 2

Order#: 122500 Product: High-Five Highlighters Item #: 1097-303794 Imprint Method: Pad Print on the irst Side (Pink to Left) - Fire Red 199

FRONT

"for measurement only logo will be imprinted center position on item (see template layout)"

## Artwork shown @ 100% Dotted line is for FPO (FOR POSITION ONLY) to show imprint area