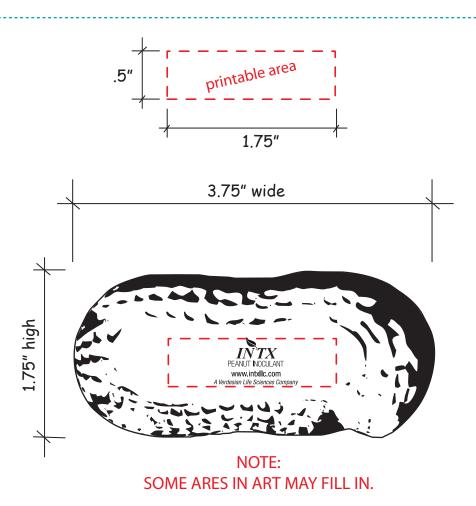

Order#: 122495

**Product:** Peanut Stress Reliever

Item #: 1364-310381

Imprint Method: Pad Print on the Smooth Area - Black

PDF documents can distort smaller text due to the inability to display images smaller than 1 pixel in size. "L's" and "I's" when small in size appear to be bold or larger because the pdf will enlarge it to 1 pixel so that it can be viewed. For your assurance your text will print in proportion.

## \*\*\*IMPORTANT INFORMATION\*\*\* (PLEASE READ)

Please proof carefully for spelling errors, omissions, and layout accuracy. It is your responsibility to correct any errors. Garrett Specialties assumes no responsibility for errors after a proof has been authorized to print. Please note changes or revisions to your proof from your original instructions may cause revision in your ship date. Delays in paper proof approval also may require a change in your schedule ship dates. Occasionally, some fax machines may distort the image. Please pay close attention to numbers.