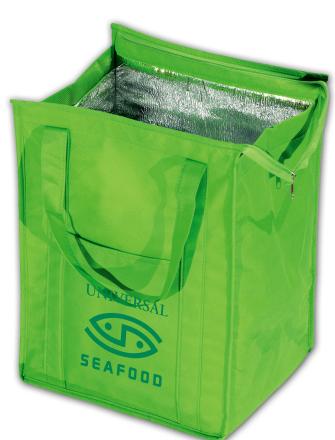

CAREFULLY REVIEW THE ARTWORK ATTACHED.

Order#: 122490

**Product:** Insulated Grocery Tote - Blue

Item #: 1206-108539

Imprint Method: Screen Print on the Front - Kelly Green 348

PAGE 2 OF 3

Actual Size of Imprint
Dotted Lines Do Not Print
5"W x 7"H

# UNIVERSAL

Image Not To Size For Reference Only