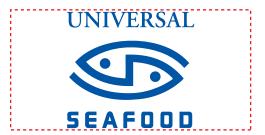

CAREFULLY REVIEW THE ARTWORK ATTACHED.

Order#: 122490

**Product:** Emerson Tumbler 15 oz - Green

Item #: 1086-107295

Imprint Method: Screen Print on the First Side - Reflex Blue

PAGE 1 OF 3

Actual Size of Imprint **Dotted Lines Do Not Print** 2-1/2"w x 1-1/4"h

Image Not To Size For Reference Only