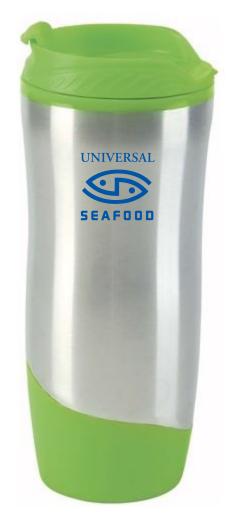

CAREFULLY REVIEW THE ARTWORK ATTACHED.

PAGE 3 OF 3

Order#: 122490

**Product:** Sure Grip Tumbler - Blue

Item #: 1097-307354

Imprint Method: Pad Print on the Side (Opposite grip) - Pantone Green

Actual Size of Imprint **Dotted Lines Do Not Print** 1-3/4"w x 2"h

Image Not To Size For Reference Only