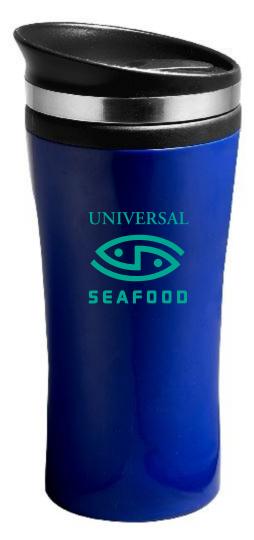

CAREFULLY REVIEW THE ARTWORK ATTACHED.

PAGE 3 OF 3

Order#: 122490

**Product:** Sure Grip Tumbler - Blue

Item #: 1097-307354

Imprint Method: Pad Print on the Side (Opposite grip) - Pantone Green

Actual Size of Imprint **Dotted Lines Do Not Print** 1-3/4"w x 2"h

Image Not To Size For Reference Only