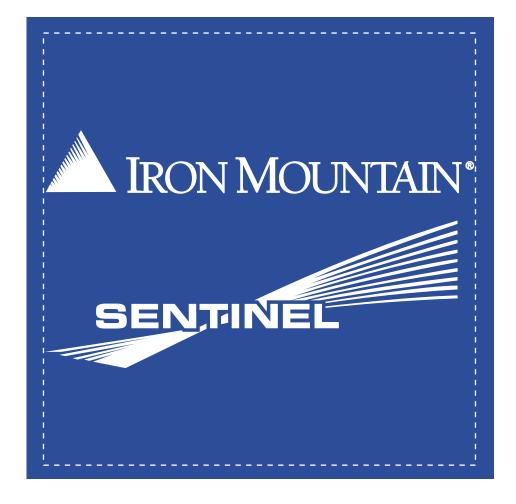

PAGE 2 OF 2

Order#: 122475

Product: Koozie Deluxe Lunch Sack - Blue

**Item #**: 1086-101931

Imprint Method: Screen Print on the Front Pouch - White

Ad Area: 4-1/2 x 4-1/2 Screen Printed

Minimum Pt. Size: 8 pt.

Minimum Line Wt: 1 pos/1.5 neg

Halftones Not Available