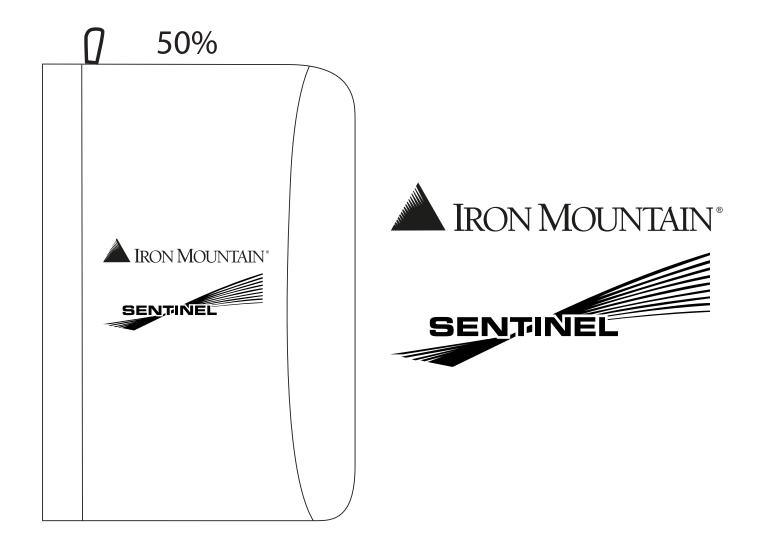

PAGE 1 OF 2

**Order#:** 122475

**Product:** Callahan Zipper Padfolio

Item #: 1101-309192

Imprint Method: Debossed on the Front (Center)

## \*\* ACTUAL IMPRINT SIZE IS: APPROX. 3-1/2"W