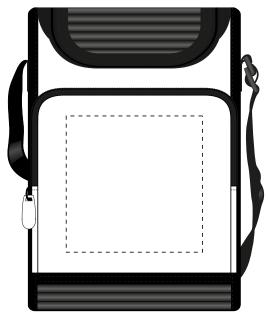

PAGE 2 OF 2

Order#: 122475

Product: Koozie Deluxe Lunch Sack - Blue

**Item #**: 1086-101931

Imprint Method: Screen Print on the Front Pouch - White

Ad Area: 4-1/2 x 4-1/2 Screen Printed

Minimum Pt. Size: 8 pt.

Minimum Line Wt: 1 pos/1.5 neg

Halftones Not Available