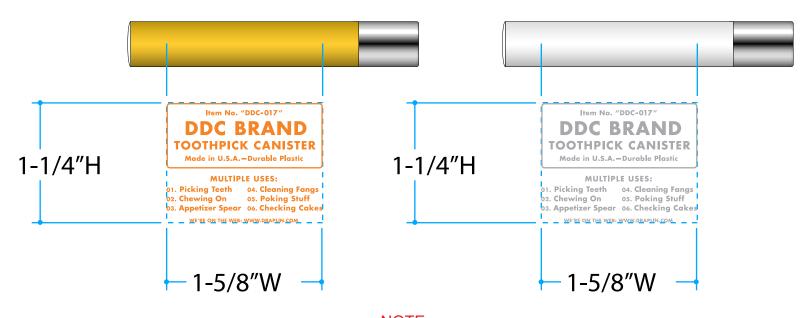

CAREFULLY REVIEW THE ARTWORK ATTACHED.

**Order#**: 122469

**Product:** ToothPick Holder - Yellow & White

**Item #**: 1215-102678

Imprint Method: Screen Print on the Barrel - Dark Orange 165 & Metallic Silver 877

Actual Size of Imprint
Dotted Lines Do Not Print
1-1/4" H x 1-5/8" W

NOTE: Website text may fill in and not be legible.