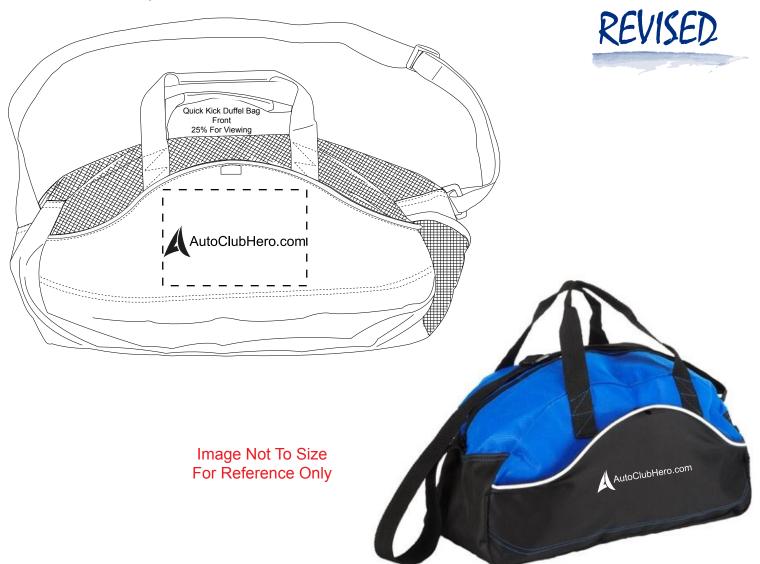

CAREFULLY REVIEW THE ARTWORK ATTACHED.

Order#: 122450

**Product:** Quick Kick Duffel Bag - Blue

**Item #**: 1008-304487

Imprint Method: Screen Print on the On Front - White

PAGE 2 OF 2

### Imprint Area: 6" x 4" front"