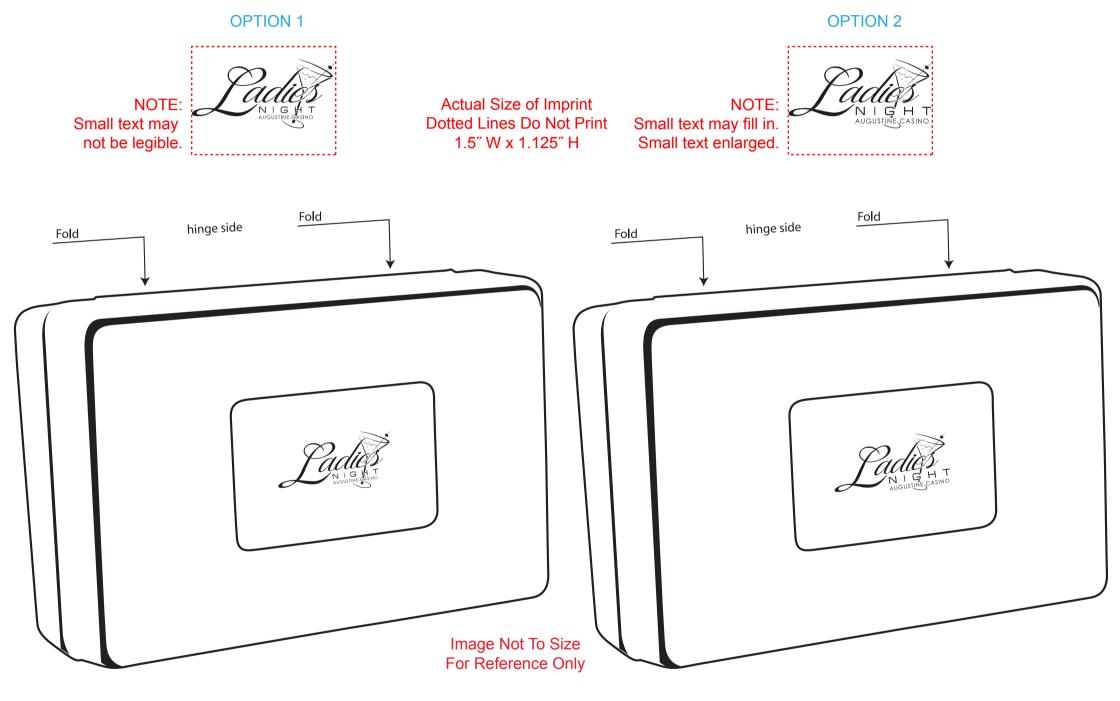

**Order#:** 122378 **Product:** 26 Piece Pink Tool Set Item #: 1312-300816 **Imprint Method:** Pad Print on the Top - Black

> Artwork is set to maximum size within the imprint area and can not get any larger.

## PLEASE INDICATE OPTION 1 OR 2 IN COMMENT BOX AREA WHEN APPROVING.